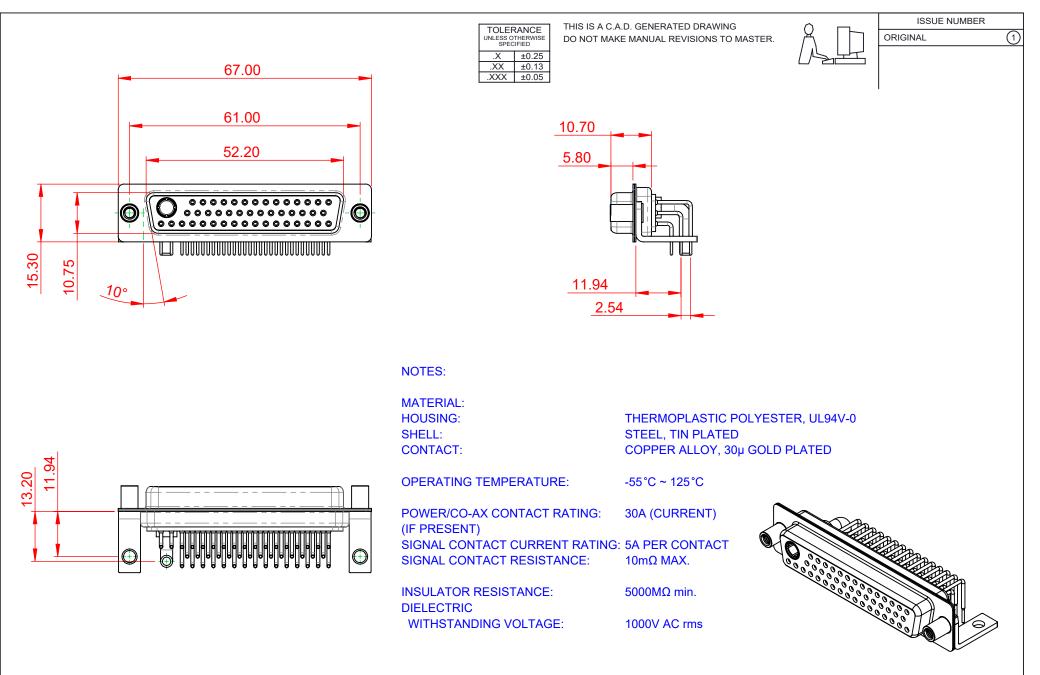

| COMBINATION D-SUB                                                              |                                                                                                                                                                                                                | SW REFERENCE NO.: 630 COMBO ASSEMBLY |                  |       |
|--------------------------------------------------------------------------------|----------------------------------------------------------------------------------------------------------------------------------------------------------------------------------------------------------------|--------------------------------------|------------------|-------|
|                                                                                |                                                                                                                                                                                                                | DRAWN: C.B                           | DATE: JAN. 01/20 | 19    |
|                                                                                |                                                                                                                                                                                                                | CHECKED:                             | DATE:            |       |
| EDAC INC<br>TORONTO, ONTARIO<br>CANADA<br>YOUR CONNECTION TO QUALITY & SERVICE | THESE DRAWINGS AND SPECIFICATIONS<br>ARE THE PROPERTY OF EDAC INC.,AND<br>SHALL NOT BE REPRODUCED,OR COPIED<br>OR USED AS THE BASIS FOR THE<br>MANUFACTURE OR SALE OF APPARATUS<br>WITHOUT WRITTEN PERMISSION. | SCALE: (IN C.A.D. 1:1)               | SHEET 1 OF       | 2     |
|                                                                                |                                                                                                                                                                                                                | DRAWING NUMBER: 630-47W              | 1640-3TE         | ISSUE |
|                                                                                |                                                                                                                                                                                                                | PART NUMBER: 630-47W                 | 1640-3TE         | 1     |

THIS SERIES FULLY CONFORMS TO THE EUROPEAN UNION DIRECTIVES 2011/65/EU FOR R₀HS COMPLIANCY.