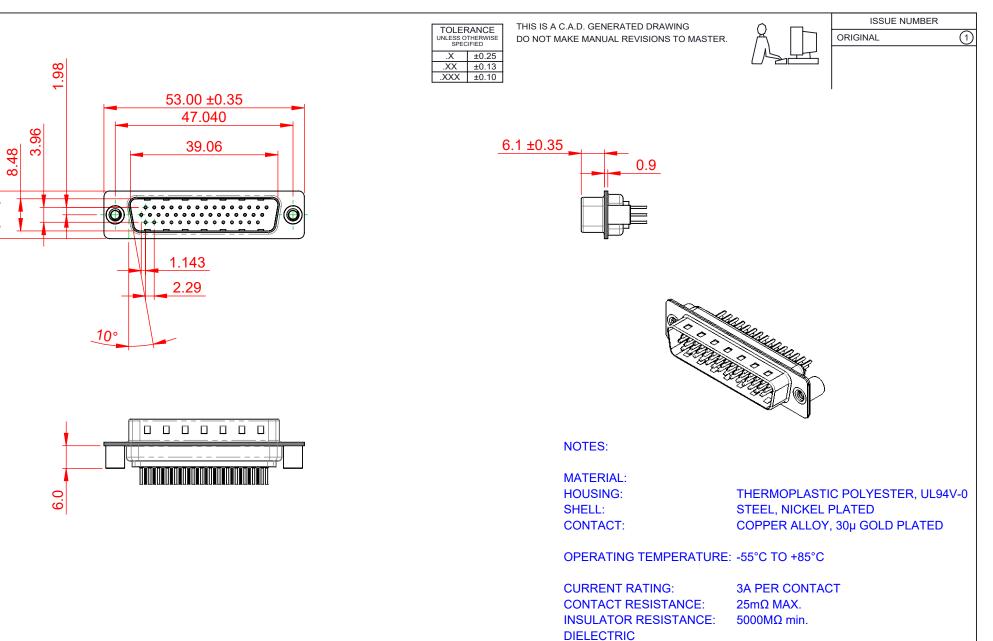

WITHSTANDING VOLTAGE: 1000V AC rms

| 637 SERIES D-SUB CONNECTOR                                            |                                                                                                                                                                                                                | SW REFERENCE NO.: 637 ASSEMBLY |                 |                    |       |
|-----------------------------------------------------------------------|----------------------------------------------------------------------------------------------------------------------------------------------------------------------------------------------------------------|--------------------------------|-----------------|--------------------|-------|
|                                                                       |                                                                                                                                                                                                                | DRAWN: C.B                     |                 | DATE: AUG. 01/2018 |       |
|                                                                       |                                                                                                                                                                                                                | CHECKED:                       |                 | DATE:              |       |
| EDAC INC<br>TORONTO, ONTARIO<br>CANADA<br>ECTION TO QUALITY & SERVICE | THESE DRAWINGS AND SPECIFICATIONS<br>ARE THE PROPERTY OF EDAC INC.,AND<br>SHALL NOT BE REPRODUCED,OR COPIED<br>OR USED AS THE BASIS FOR THE<br>MANUFACTURE OR SALE OF APPARATUS<br>WITHOUT WRITTEN PERMISSION. | SCALE: 1:1                     |                 | SHEET 1 OF         | 1     |
|                                                                       |                                                                                                                                                                                                                | DRAWING NUMBER:                | 637-044-630-049 |                    | ISSUE |
|                                                                       |                                                                                                                                                                                                                | PART NUMBER:                   | 637-044-6       | 30-049             | 1     |

THIS SERIES FULLY CONFORMS TO THE EUROPEAN UNION DIRECTIVES 2011/65/EU FOR RoHS COMPLIANCY. COMPLIANT

12.60