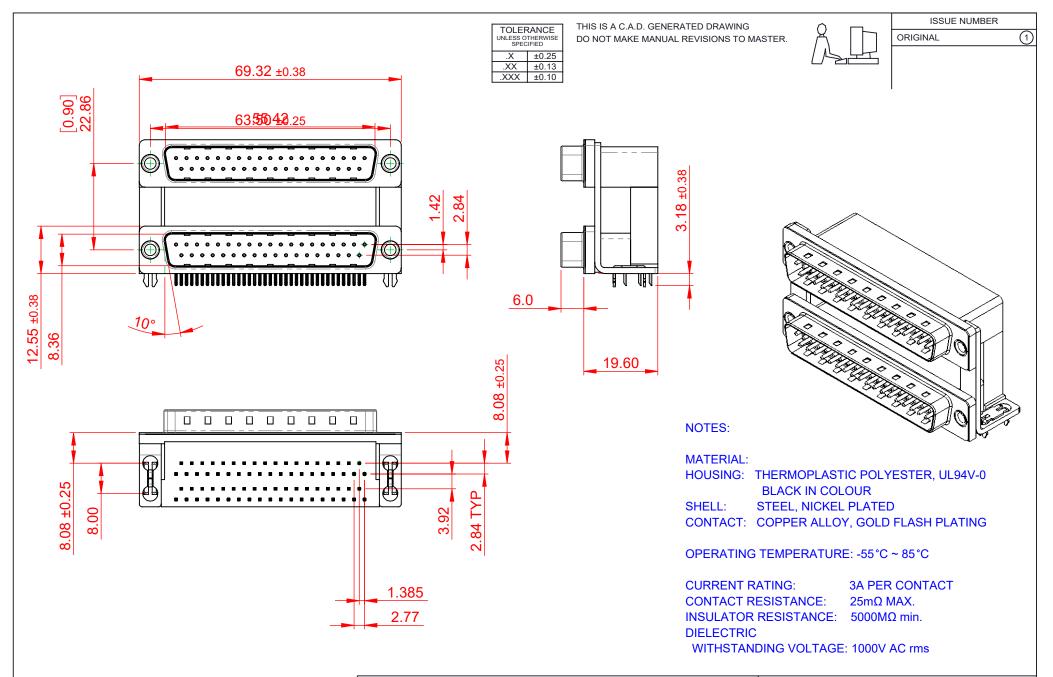

|                   | 661 SERIES D-SUB CONNECTOR                                                     |                                                                                                                                       | SW REFERENCE NO.: 661 ASSEMBLY  |                 |       |
|-------------------|--------------------------------------------------------------------------------|---------------------------------------------------------------------------------------------------------------------------------------|---------------------------------|-----------------|-------|
|                   |                                                                                |                                                                                                                                       | DRAWN: C.B                      | DATE: AUG. 01/2 | 018   |
|                   |                                                                                |                                                                                                                                       | CHECKED:                        | DATE:           |       |
| RMS TO            | EDAC INC                                                                       | THESE DRAWINGS AND SPECIFICATIONS<br>ARE THE PROPERTY OF EDAC INC.,AND                                                                | SCALE: 1:1                      | SHEET 1 OF      | 1     |
| CTIVES<br>LIANCY. | EDAC INC<br>TORONTO, ONTARIO<br>CANADA<br>YOUR CONNECTION TO QUALITY & SERVICE | SHALL NOT BE REPRODUCED, OR COPIED<br>OR USED AS THE BASIS FOR THE<br>MANUFACTURE OR SALE OF APPARATUS<br>WITHOUT WRITTEN PERMISSION. | DRAWING NUMBER: 661-037-264-030 |                 | ISSUE |
|                   |                                                                                |                                                                                                                                       | PART NUMBER: 661-               | 037-264-030     | 1     |