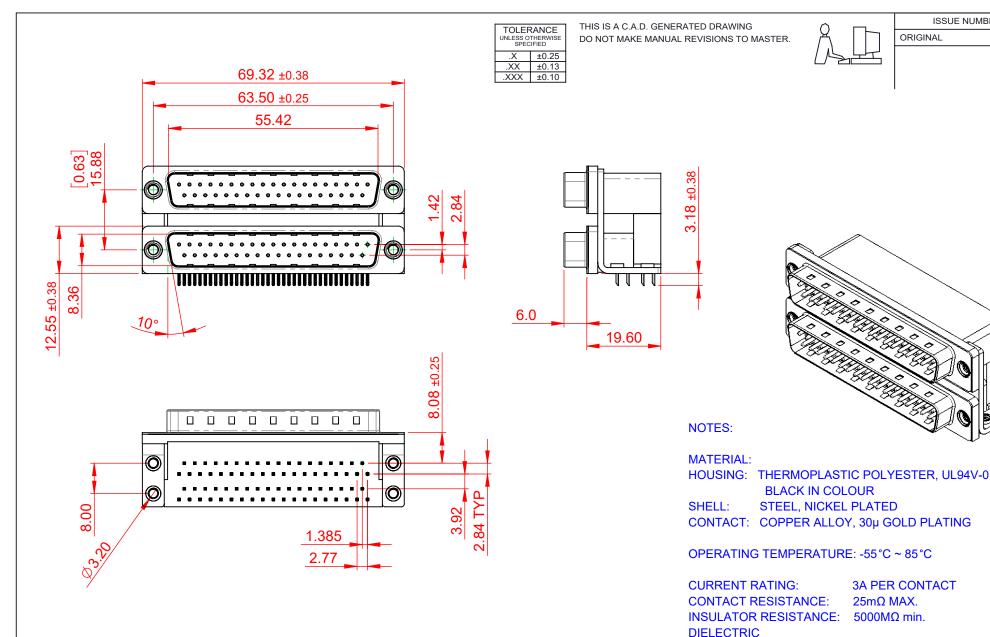

661 SERIES D-SUB CONNECTOR

YOUR CONNECTION TO QUALITY & SERVICE

EDAC INC TORONTO, ONTARIO CANADA

THESE DRAWINGS AND SPECIFICATIONS ARE THE PROPERTY OF EDAC INC..AND SHALL NOT BE REPRODUCED,OR COPIED OR USED AS THE BASIS FOR THE MANUFACTURE OR SALE OF APPARATUS WITHOUT WRITTEN PERMISSION.

| SW REFERENCE NO.: 661 ASSEMBLY  |                    |
|---------------------------------|--------------------|
| DRAWN: C.B                      | DATE: AUG. 01/2018 |
| CHECKED:                        | DATE:              |
| SCALE: 1:1                      | SHEET 1 OF 1       |
| DRAWING NUMBER: 661-037-664-051 |                    |

661-037-664-051

WITHSTANDING VOLTAGE: 1000V AC rms

PART NUMBER:

ISSUE NUMBER

ORIGINAL

THIS SERIES FULLY CONFORMS TO THE EUROPEAN UNION DIRECTIVES 2011/65/EU FOR RoHS COMPLIANCY.