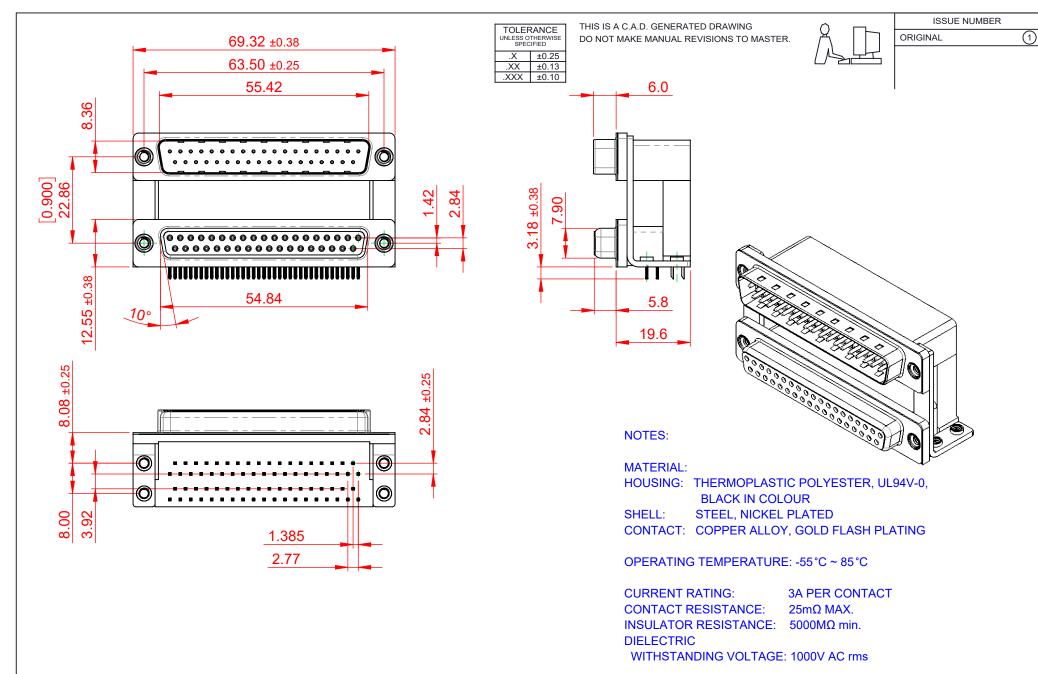

663 SERIES D-SUB CONNECTOR

YOUR CONNECTION TO QUALITY & SERVICE

**EDAC INC** TORONTO, ONTARIO CANADA

THESE DRAWINGS AND SPECIFICATIONS ARE THE PROPERTY OF EDAC INC..AND SHALL NOT BE REPRODUCED, OR COPIED OR USED AS THE BASIS FOR THE MANUFACTURE OR SALE OF APPARATUS WITHOUT WRITTEN PERMISSION.

663-037-264-058

PART NUMBER:

THIS SERIES FULLY CONFORMS TO THE EUROPEAN UNION DIRECTIVES 2011/65/EU FOR RoHS COMPLIANCY.