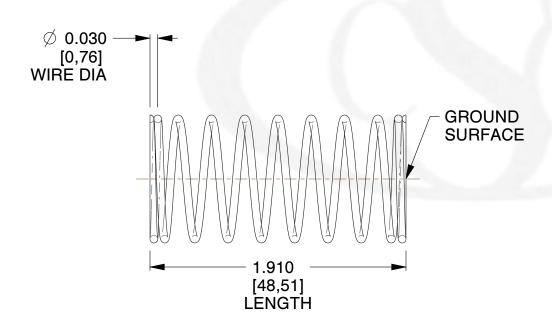

## **NOTES:**

1. Material : Stainless Steel 2. Finish : Glod Irridite

3. Ends: Closed and Ground

4. Total Coils: 10.000

5. Sugg. Max. Deflection: 0.470 (in) 6. Sugg. Max. Load: 2.300 (lbs)

7. All Drawing Dimensions are in Inches [mm]