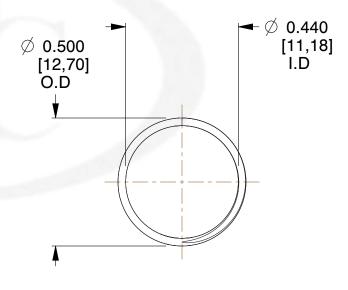

## **NOTES:**

1. Material : Stainless Steel 2. Finish : Glod Irridite

3. Ends: Closed and Ground

4. Total Coils: 10.000

5. Sugg. Max. Deflection: 0.470 (in) 6. Sugg. Max. Load: 2.300 (lbs)

7. All Drawing Dimensions are in Inches [mm]