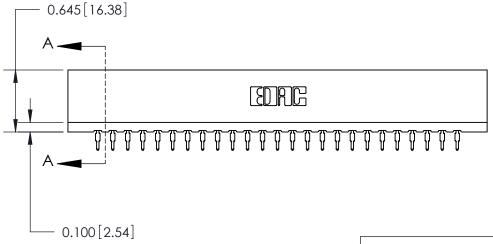

THIS IS A C.A.D. GENERATED DRAWING DO NOT MAKE MANUAL REVISIONS TO MASTER.

ISSUE NUMBER

ORIGINAL

Contact Information
560-Make Before Break (MBB) - Tail LG.=.190(4.83)
.156" (3.96mm) Contact Spacing x .200" (5.08mm) Row Spacing

ACAD REFERENCE NO.

737 Series Ultra-Mate Card Edge Connector - Press Fit

Part Number: 737-050-560-201

YOUR CONNECTION TO QUALITY & SERVICE

**EDAC INC** TORONTO, ONTARIO CANADA

THESE DRAWINGS AND SPECIFICATIONS ARE THE PROPERTY OF EDAC INC.,AND SHALL NOT BE REPRODUCED, OR COPIED OR USED AS THE BASIS FOR THE MANUFACTURE OR SALE OF APPARATUS WITHOUT WRITTEN PERMISSION.