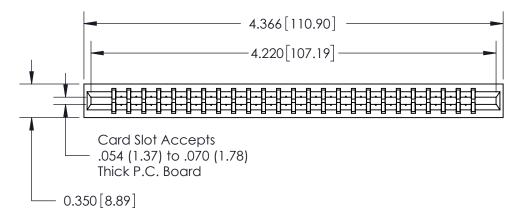

THIS IS A C.A.D. GENERATED DRAWING DO NOT MAKE MANUAL REVISIONS TO MASTER.

ISSUE NUMBER

ORIGINAL

Contact Information
560-Make Before Break (MBB) - Tail LG.=.190(4.83)
.156" (3.96mm) Contact Spacing x .200" (5.08mm) Row Spacing

ACAD REFERENCE NO.

737 Series Ultra-Mate Card Edge Connector - Press Fit

Part Number: 737-050-560-201

YOUR CONNECTION TO QUALITY & SERVICE

**EDAC INC** TORONTO, ONTARIO CANADA

THESE DRAWINGS AND SPECIFICATIONS ARE THE PROPERTY OF EDAC INC.,AND SHALL NOT BE REPRODUCED, OR COPIED OR USED AS THE BASIS FOR THE MANUFACTURE OR SALE OF APPARATUS WITHOUT WRITTEN PERMISSION.