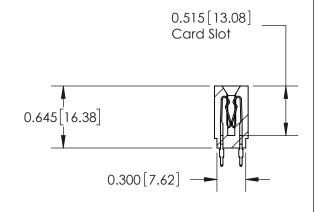

DRAWN: DATE: AUG.28/09 J.LEE CHECKED: DATE: SCALE: SHEET 1 OF 2 DRAWING NUMBER **ISSUE** 

737-ENG MASTER

**SECTION A-A** 

737-ENG MASTER