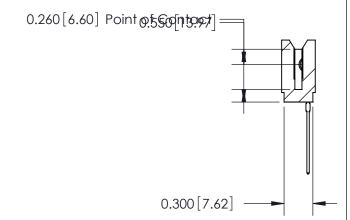

THIS IS A C.A.D. GENERATED DRAWING DO NOT MAKE MANUAL REVISIONS TO MASTER.

ISSUE NUMBER

ORIGINAL

Contact Information
541-Wire Wrap, Regular Point - Tail LG.=.750(19.05)
.100" (2.54mm) Contact Spacing x .200" (5.08mm) Row Spacing