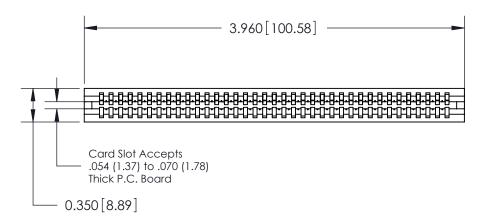

THIS IS A C.A.D. GENERATED DRAWING DO NOT MAKE MANUAL REVISIONS TO MASTER.

ISSUE NUMBER

ORIGINAL

Contact Information
541-Wire Wrap, Regular Point - Tail LG.=.750(19.05)
.100" (2.54mm) Contact Spacing x .200" (5.08mm) Row Spacing