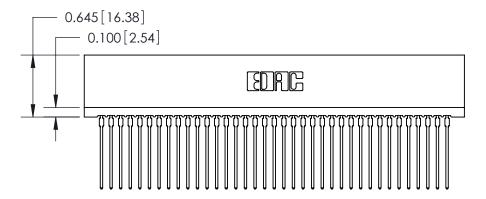

THIS IS A C.A.D. GENERATED DRAWING DO NOT MAKE MANUAL REVISIONS TO MASTER.

ISSUE NUMBER

ORIGINAL

Contact Information
541-Wire Wrap, Regular Point - Tail LG.=.750(19.05)
.100" (2.54mm) Contact Spacing x .200" (5.08mm) Row Spacing