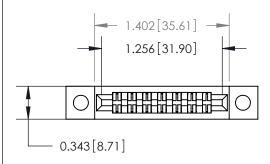

## **Mounting Option**

.128 (3.25) Dia. Mounting Holes

## **Contact Detail**

PC Tail .023x.013(0.58x0.33) - Tail LG=.213(5.41)

.156 [3.96] Contact Spacing x .200 [5.08] Row Spacing

**See Accompanying Page for:** 

**Contact Bend Details** 

**SECTION A-A** 

.095 [2.41] Point of Contact (Measured from bottom of Card Slot) Card Slot Accepts .054 [1.37]

to .070 [1.78] Thick P.C. Board

| 807/857 Series High Temp Card Edge Connector |
|----------------------------------------------|
| Part Number: 807-014-424-202                 |

YOUR CONNECTION TO QUALITY & SERVICE