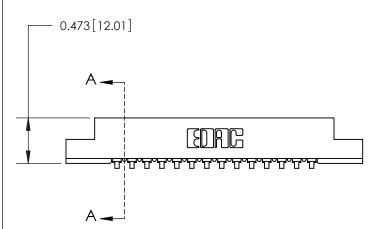

**Mounting Option** 

#4-40 Unified Threaded Inserts

## **Contact Detail**

90 Degree Bend (Code 541 Contacts)

.156 [3.96] Contact Spacing x .200 [5.08] Row Spacing





.175 [4.45] Point of Contact (Measured from bottom of Card Slot)



**See Accompanying Page for:** 

**Contact Bend Details** 

807/857 Series High Temp Card Edge Connector Part Number: 807-014-457-108

YOUR CONNECTION TO QUALITY & SERVICE

| ACAD REFERENCE NO. 807 ENG MASTER |                  |
|-----------------------------------|------------------|
| DRAWN: J.LEE                      | DATE: AUG. 11/09 |
| CHECKED:                          | DATE:            |
| SCALE: NTS                        | SHEET 1 OF 2     |
| DRAWING NUMBER                    | ISSUE            |

807 Assembly

**SECTION A-A**