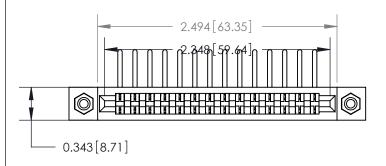

## **Contact Detail**

90 Degree Bend (Code 541 Contacts)

.156 [3.96] Contact Spacing x .200 [5.08] Row Spacing

.175 [4.45] Point of Contact (Measured from bottom of Card Slot)

**See Accompanying Page for:** 