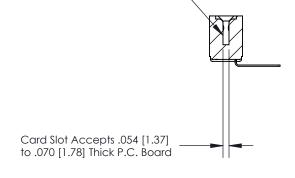

**Mounting Option** 

#4-40 Unified Threaded Inserts

## **Contact Detail**

90 Degree Bend (Code 541 Contacts)

.156 [3.96] Contact Spacing x .200 [5.08] Row Spacing





.175 [4.45] Point of Contact (Measured from bottom of Card Slot)



**See Accompanying Page for:** 

**Contact Bend Details** 

807/857 Series High Temp Card Edge Connector Part Number: 807-014-457-108

YOUR CONNECTION TO QUALITY & SERVICE

| ACAD REFERENCE NO. 807 ENG MASTER |                  |
|-----------------------------------|------------------|
| DRAWN: J.LEE                      | DATE: AUG. 11/09 |
| CHECKED:                          | DATE:            |
| SCALE: NTS                        | SHEET 1 OF 2     |
| DRAWING NUMBER                    | ISSUE            |

807 Assembly

**SECTION A-A**