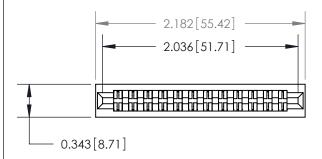

## **Contact Detail**

Wire Wrap .046x.013(1.17x0.33) - Tail LG=.520(13.21) .156 [3.96] Contact Spacing x .200 [5.08] Row Spacing

**See Accompanying Page for:** 

**Contact Bend Details** 

1

**SECTION A-A** 

.095 [2.41] Point of Contact (Measured from bottom of Card Slot) Card Slot Accepts .054 [1.37] to .070 [1.78] Thick P.C. Board

| 807/857 Series High Temp Card Edge Connector |
|----------------------------------------------|
| Part Number: 807-024-442-201                 |