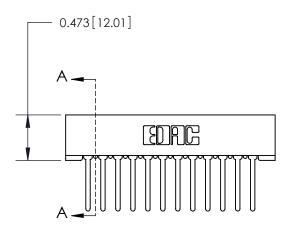

## **Contact Detail**

Wire Wrap .046x.013(1.17x0.33) - Tail LG=.520(13.21) .156 [3.96] Contact Spacing x .200 [5.08] Row Spacing

**See Accompanying Page for:** 

**Contact Bend Details** 

1

**SECTION A-A** 