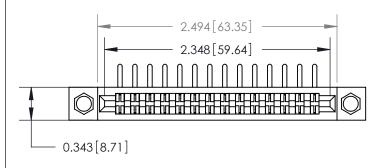

## **Mounting Option**

.156 (3.96) Dia. Mounting Holes

## **Contact Detail**

90 Degree Bend (Code 522 and 540 Contacts)

.156 [3.96] Contact Spacing x .200 [5.08] Row Spacing







**SECTION A-A** 

.095 [2.41] Point of Contact (Measured from bottom of Card Slot)



**See Accompanying Page for:** 

**Contact Bend Details** 

807/857 Series High Temp Card Edge Connector Part Number: 807-028-458-204

YOUR CONNECTION TO QUALITY & SERVICE

| ACAD REFERENCE NO. 807 ENG MASTER |                  |
|-----------------------------------|------------------|
| DRAWN: J.LEE                      | DATE: AUG. 11/09 |
| CHECKED:                          | DATE:            |
| SCALE: NTS                        | SHEET 1 OF 2     |
| DRAWING NUMBER                    | ISSUE            |

807 Assembly