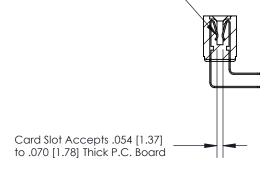

## **Contact Detail**

90 Degree Bend (Code 522 and 540 Contacts)

.156 [3.96] Contact Spacing x .200 [5.08] Row Spacing

**SECTION A-A** 

.095 [2.41] Point of Contact (Measured from bottom of Card Slot)

**See Accompanying Page for:** 