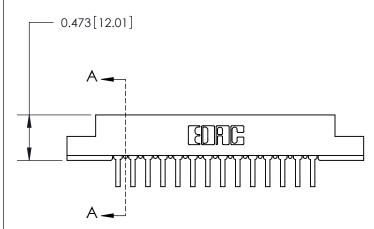

## **Contact Detail**

90 Degree Bend (Code 522 and 540 Contacts)

.156 [3.96] Contact Spacing x .200 [5.08] Row Spacing

**SECTION A-A** 

.095 [2.41] Point of Contact (Measured from bottom of Card Slot)

**See Accompanying Page for:** 

**Contact Bend Details** 

807/857 Series High Temp Card Edge Connector Part Number: 807-028-458-204

YOUR CONNECTION TO QUALITY & SERVICE

| ACAD REFERENCE NO. 807 ENG MASTER |                  |
|-----------------------------------|------------------|
| DRAWN: J.LEE                      | DATE: AUG. 11/09 |
| CHECKED:                          | DATE:            |
| SCALE: NTS                        | SHEET 1 OF 2     |
| DRAWING NUMBER                    | ISSUE            |