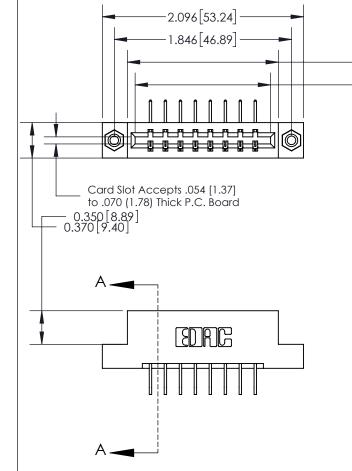

**See Accompanying Page for: Bend Detail** 

**Mounting Options** 

**SECTION A-A** 0.388 [9.86] Card Slot .160 [4.06] Point of Contact-

833 Series High Temp Card Edge Connector Part Number: 833-008-558-108

1.573 [39.95] 1.412[35.86]

> **EDAC INC** TORONTO, ONTARIO CANADA

THESE DRAWINGS AND SPECIFICATIONS ARE THE PROPERTY OF EDAC INC.,AND SHALL NOT BE REPRODUCED, OR COPIED OR USED AS THE BASIS FOR THE MANUFACTURE OR SALE OF APPARATUS WITHOUT WRITTEN PERMISSION.

| ACAD REFERENCE NO. | 833 ENG MASTER   |  |  |
|--------------------|------------------|--|--|
| DRAWN: J.LEE       | DATE: OCT. 14/09 |  |  |
| CHECKED:           | DATE:            |  |  |
| SCALE: NTS         | SHEET 1 OF 3     |  |  |
| DRAWING NUMBER     | ISSUE            |  |  |
| 833 Assembly       | 1                |  |  |