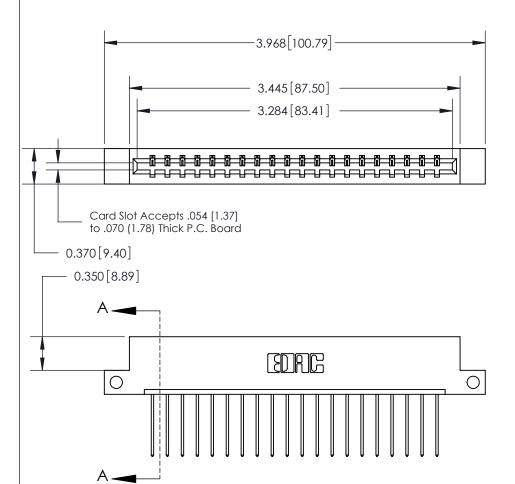

ORIGINAL

SECTION A-A 0.388 [9.86] Card Slot .160 [4.06] Point of Contact-

## See Accompanying Page for:

- **Bend Detail**
- **Mounting Options**

833 Series High Temp Card Edge Connector Part Number: 833-020-542-112

**EDAC INC** TORONTO, ONTARIO CANADA

THESE DRAWINGS AND SPECIFICATIONS ARE THE PROPERTY OF EDAC INC.,AND SHALL NOT BE REPRODUCED, OR COPIED OR USED AS THE BASIS FOR THE MANUFACTURE OR SALE OF APPARATUS WITHOUT WRITTEN PERMISSION.