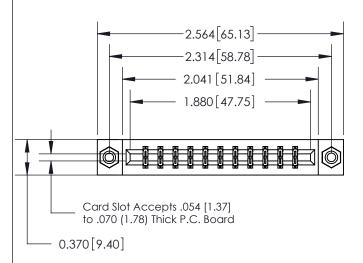

## **See Accompanying Page for:**

- **Bend Detail**
- **Mounting Options**

THIS IS A C.A.D. GENERATED DRAWING DO NOT MAKE MANUAL REVISIONS TO MASTER.

ISSUE NUMBER ORIGINAL

| 1/0 [4 0/] Point of Contact   | 0.388 [9.86]<br>Card Slot |
|-------------------------------|---------------------------|
| .160 [4.06] Point of Contact— |                           |
|                               |                           |
|                               |                           |

833 Series High Temp Card Edge Connector Part Number: 833-022-523-808

**EDAC INC** TORONTO, ONTARIO CANADA

THESE DRAWINGS AND SPECIFICATIONS ARE THE PROPERTY OF EDAC INC.,AND SHALL NOT BE REPRODUCED, OR COPIED OR USED AS THE BASIS FOR THE MANUFACTURE OR SALE OF APPARATUS WITHOUT WRITTEN PERMISSION.