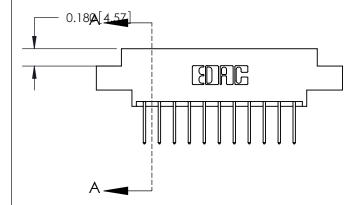

SECTION A-A

ORIGINAL (1)

ORIGINAL

| 833 Series High Temp Card Edge Connector<br>Contact Bend Detail                                                              |                                                                                                 | ACAD REFERENCE NO. | 833 ENC          | MASTER        |
|------------------------------------------------------------------------------------------------------------------------------|-------------------------------------------------------------------------------------------------|--------------------|------------------|---------------|
|                                                                                                                              |                                                                                                 | DRAWN: J.LEE       | DATE: OCT. 14/09 |               |
|                                                                                                                              |                                                                                                 | CHECKED: DATE:     |                  |               |
| TORONTO, ONTARIO  ARE THE PROPERTY OF EDAC INC. AND SHALL NOT BE REPRODUCED, OR COPIE OR NADDA  OR USED AS THE BASIS FOR THE | THESE DRAWINGS AND SPECIFICATIONS                                                               | SCALE: NTS         | SHEET 2          | 2 <b>OF</b> 3 |
|                                                                                                                              | SHALL NOT BE REPRODUCED,OR COPIED OR USED AS THE BASIS FOR THE MANUFACTURE OR SALE OF APPARATUS | DRAWING NUMBER     |                  | ISSUE         |
|                                                                                                                              |                                                                                                 | 833 Assembly       |                  | 1             |