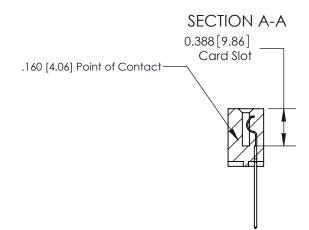

## See Accompanying Page for:

- **Bend Detail**
- **Mounting Options**

833 Series High Temp Card Edge Connector Part Number: 833-022-542-104

**EDAC INC** TORONTO, ONTARIO CANADA

THESE DRAWINGS AND SPECIFICATIONS ARE THE PROPERTY OF EDAC INC.,AND SHALL NOT BE REPRODUCED, OR COPIED OR USED AS THE BASIS FOR THE MANUFACTURE OR SALE OF APPARATUS WITHOUT WRITTEN PERMISSION.

| ACAD REFERENCE NO. | 833 ENG MASTER   |  |  |
|--------------------|------------------|--|--|
| DRAWN: J.LEE       | DATE: OCT. 14/09 |  |  |
| CHECKED:           | DATE:            |  |  |
| SCALE: NTS         | SHEET 1 OF 3     |  |  |
| DRAWING NUMBER     | ISSUE            |  |  |
| 833 Assembly       | 1                |  |  |