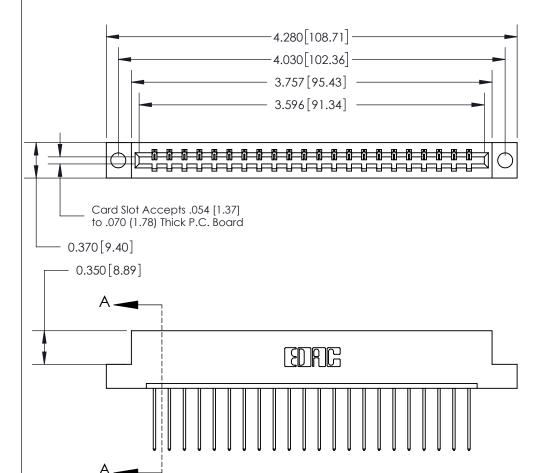

## See Accompanying Page for:

- **Bend Detail**
- **Mounting Options**

833 Series High Temp Card Edge Connector Part Number: 833-022-542-104

**EDAC INC** TORONTO, ONTARIO CANADA

THESE DRAWINGS AND SPECIFICATIONS ARE THE PROPERTY OF EDAC INC.,AND SHALL NOT BE REPRODUCED, OR COPIED OR USED AS THE BASIS FOR THE MANUFACTURE OR SALE OF APPARATUS WITHOUT WRITTEN PERMISSION.

| ACAD REFERENCE NO. | 833 ENG MASTER   |  |  |
|--------------------|------------------|--|--|
| DRAWN: J.LEE       | DATE: OCT. 14/09 |  |  |
| CHECKED:           | DATE:            |  |  |
| SCALE: NTS         | SHEET 1 OF 3     |  |  |
| DRAWING NUMBER     | ISSUE            |  |  |
| 833 Assembly       | 1                |  |  |