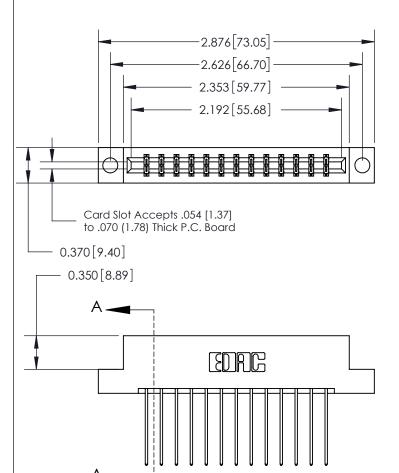

THIS IS A C.A.D. GENERATED DRAWING DO NOT MAKE MANUAL REVISIONS TO MASTER.

ORIGINAL

| .160 [4.06] Point of Contact— | SECTION A-A<br>0.388 [9.86]<br>Card Slot |
|-------------------------------|------------------------------------------|
|                               |                                          |
|                               |                                          |

833 Series High Temp Card Edge Connector Part Number: 833-026-541-204

**EDAC INC** TORONTO, ONTARIO CANADA

THESE DRAWINGS AND SPECIFICATIONS ARE THE PROPERTY OF EDAC INC.,AND SHALL NOT BE REPRODUCED, OR COPIED OR USED AS THE BASIS FOR THE MANUFACTURE OR SALE OF APPARATUS WITHOUT WRITTEN PERMISSION.