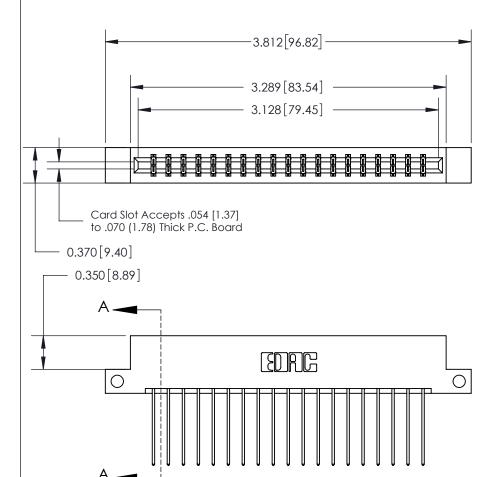

ISSUE NUMBER ORIGINAL

SECTION A-A 0.388 [9.86] Card Slot .160 [4.06] Point of Contact-

## **See Accompanying Page for:**

- **Bend Detail**
- **Mounting Options**

833 Series High Temp Card Edge Connector Part Number: 833-038-541-212

**EDAC INC** TORONTO, ONTARIO CANADA

THESE DRAWINGS AND SPECIFICATIONS ARE THE PROPERTY OF EDAC INC.,AND SHALL NOT BE REPRODUCED, OR COPIED OR USED AS THE BASIS FOR THE MANUFACTURE OR SALE OF APPARATUS WITHOUT WRITTEN PERMISSION.

| ACAD REFERENCE NO. | 833 ENG MASTER   |  |  |
|--------------------|------------------|--|--|
| DRAWN: J.LEE       | DATE: OCT. 14/09 |  |  |
| CHECKED:           | DATE:            |  |  |
| SCALE: NTS         | SHEET 1 OF 3     |  |  |
| DRAWING NUMBER     | ISSUE            |  |  |
| 833 Assembly       | 1                |  |  |