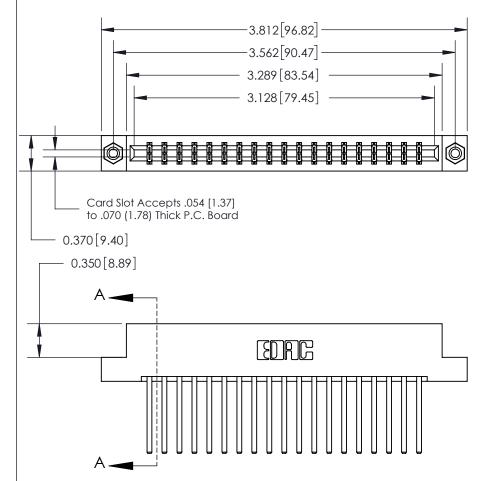

## **Contact Detail**

544-Wire Wrap .050x.025(1.27x0.64) - Tail LG=.750(19.05)

.156 [3.96] Contact Spacing x .200 [5.08] Row Spacing

THIS IS A C.A.D. GENERATED DRAWING DO NOT MAKE MANUAL REVISIONS TO MASTER.

## **See Accompanying Page for:**

- **Bend Detail**
- **Mounting Options**

833 Series High Temp Card Edge Connector Part Number: 833-038-544-208

**EDAC INC** TORONTO, ONTARIO CANADA

THESE DRAWINGS AND SPECIFICATIONS ARE THE PROPERTY OF EDAC INC.,AND SHALL NOT BE REPRODUCED, OR COPIED OR USED AS THE BASIS FOR THE MANUFACTURE OR SALE OF APPARATUS WITHOUT WRITTEN PERMISSION.