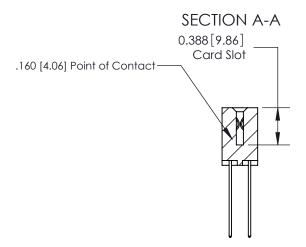

ORIGINAL (1)

ORIGINAL

| 833 Series High Temp Card Edge Connector<br>Contact Bend Detail |                                                                                                                                                                                                  | ACAD REFERENCE NO. | 833 ENG MASTER   |               |
|-----------------------------------------------------------------|--------------------------------------------------------------------------------------------------------------------------------------------------------------------------------------------------|--------------------|------------------|---------------|
|                                                                 |                                                                                                                                                                                                  | DRAWN: J.LEE       | DATE: OCT. 14/09 |               |
|                                                                 |                                                                                                                                                                                                  | CHECKED: DATE:     |                  |               |
| TORONTO, ONTARIO AF                                             | THESE DRAWINGS AND SPECIFICATIONS ARE THE PROPERTY OF EDAC INC.,AND SHALL NOT BE REPRODUCED, OR COPIED OR USED AS THE BASIS FOR THE MANUFACTURE OR SALE OF APPARATUS WITHOUT WRITTEN PERMISSION. | SCALE: NTS         | SHEET 2          | 2 <b>OF</b> 3 |
|                                                                 |                                                                                                                                                                                                  | DRAWING NUMBER     |                  | ISSUE         |
|                                                                 |                                                                                                                                                                                                  | 833 Assembly       |                  | 1             |