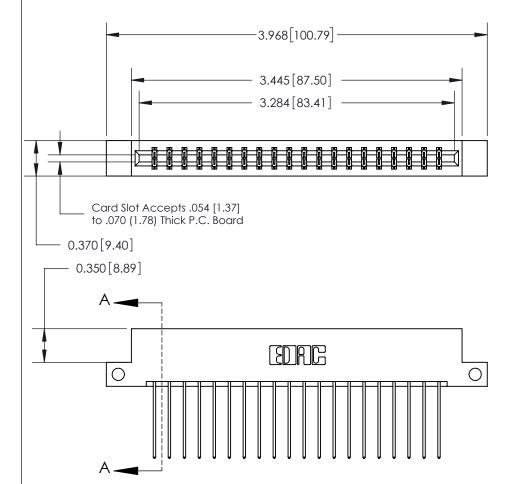

## 833 Series High Temp Card Edge Connector Part Number: 833-040-541-212

**Bend Detail** 

**Mounting Options** 

**See Accompanying Page for:** 

YOUR CONNECTION TO QUALITY & SERVICE

**EDAC INC** TORONTO, ONTARIO CANADA