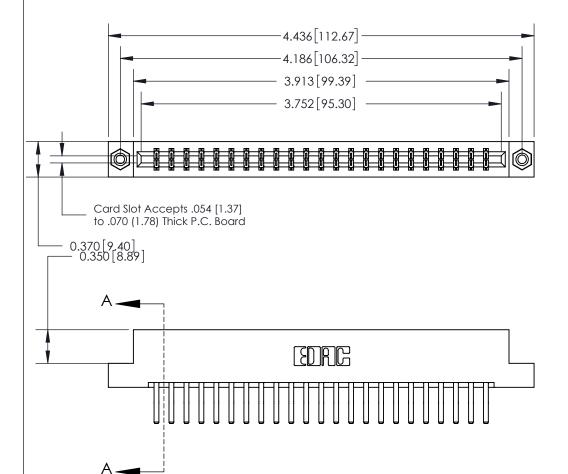

## **See Accompanying Page for:**

- **Bend Detail**
- **Mounting Options**

833 Series High Temp Card Edge Connector Part Number: 833-046-560-208

**EDAC INC** TORONTO, ONTARIO CANADA

THESE DRAWINGS AND SPECIFICATIONS ARE THE PROPERTY OF EDAC INC.,AND SHALL NOT BE REPRODUCED, OR COPIED OR USED AS THE BASIS FOR THE MANUFACTURE OR SALE OF APPARATUS WITHOUT WRITTEN PERMISSION.

| ACAD REFERENCE NO. | 833 ENG MASTER   |  |  |
|--------------------|------------------|--|--|
| DRAWN: J.LEE       | DATE: OCT. 14/09 |  |  |
| CHECKED:           | DATE:            |  |  |
| SCALE: NTS         | SHEET 1 OF 3     |  |  |
| DRAWING NUMBER     | ISSUE            |  |  |
| 833 Assembly       | 1                |  |  |