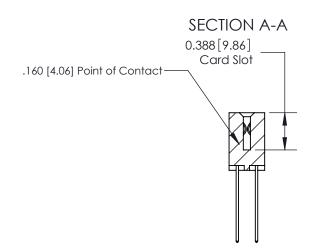

## **Contact Detail**

544-Wire Wrap .050x.025(1.27x0.64) - Tail LG=.750(19.05)

.156 [3.96] Contact Spacing x .200 [5.08] Row Spacing

THIS IS A C.A.D. GENERATED DRAWING DO NOT MAKE MANUAL REVISIONS TO MASTER.