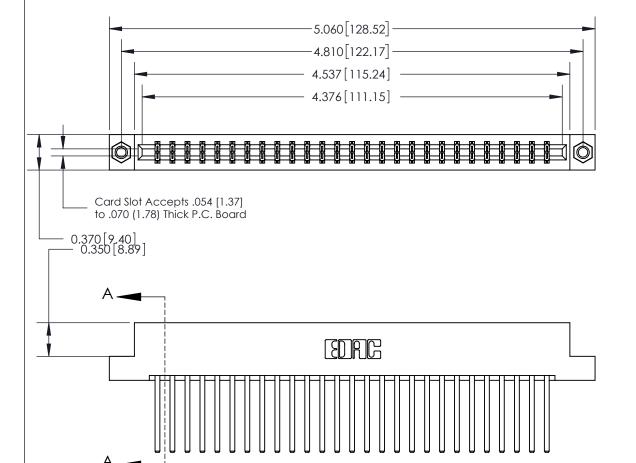

## **See Accompanying Page for:**

- **Bend Detail**
- **Mounting Options**

833 Series High Temp Card Edge Connector Part Number: 833-054-544-207

**EDAC INC** TORONTO, ONTARIO CANADA

THESE DRAWINGS AND SPECIFICATIONS ARE THE PROPERTY OF EDAC INC.,AND SHALL NOT BE REPRODUCED, OR COPIED OR USED AS THE BASIS FOR THE MANUFACTURE OR SALE OF APPARATUS WITHOUT WRITTEN PERMISSION.

## **Contact Detail**

544-Wire Wrap .050x.025(1.27x0.64) - Tail LG=.750(19.05)

.156 [3.96] Contact Spacing x .200 [5.08] Row Spacing

THIS IS A C.A.D. GENERATED DRAWING DO NOT MAKE MANUAL REVISIONS TO MASTER.