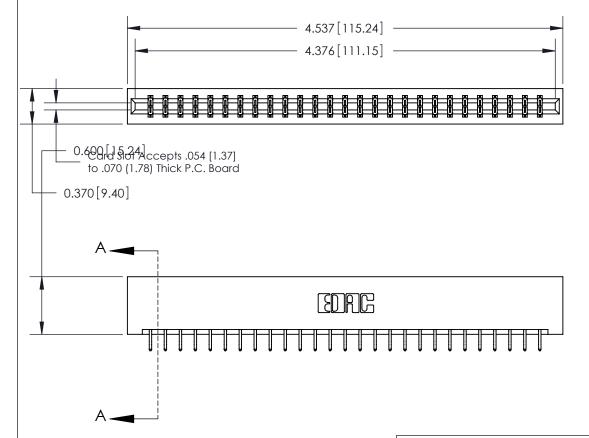

ORIGINAL

SECTION A-A 0.388 [9.86] Card Slot .160 [4.06] Point of Contact-

**See Accompanying Page for:** 

- **Bend Detail**
- **Mounting Options**

833 Series High Temp Card Edge Connector Part Number: 833-054-556-201