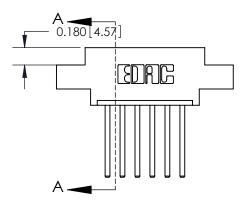

## **Contact Detail**

544-Wire Wrap .050x.025(1.27x0.64) - Tail LG=.750(19.05) .156 [3.96] Contact Spacing x .200 [5.08] Row Spacing

1.246[31.65] 1,100[27.94] -Card Slot Accepts .054 [1.37] to .070 [1.78] Thick P.C. Board 0.370 [9.40]