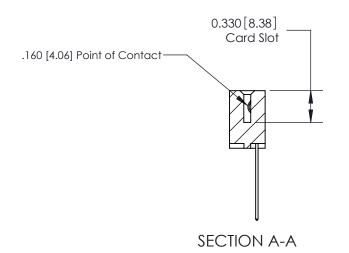

## **Contact Detail**

544-Wire Wrap .050x.025(1.27x0.64) - Tail LG=.750(19.05) .156 [3.96] Contact Spacing x .200 [5.08] Row Spacing

1.246[31.65] 1,100[27.94] -Card Slot Accepts .054 [1.37] to .070 [1.78] Thick P.C. Board 0.370 [9.40]