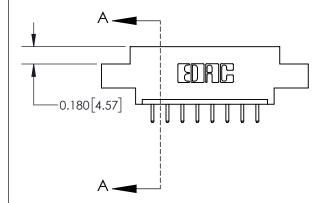

## **Contact Detail**

520-P.C. Tail .030x.018(0.76x0.46) - Tail LG=.175(4.45) .156 [3.96] Contact Spacing x .200 [5.08] Row Spacing

**See Accompanying Page for: Contact Bend Details** 

THIS IS A C.A.D. GENERATED DRAWING DO NOT MAKE MANUAL REVISIONS TO MASTER.