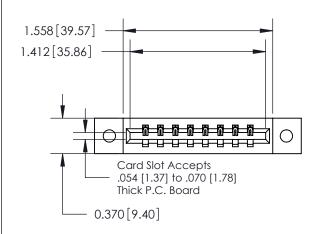

**Mounting Option** 

02-.128 (3.25) Dia. Mounting Holes

ISSUE NUMBER ORIGINAL

1

|                               | 0.600[15.24]             |
|-------------------------------|--------------------------|
|                               | 0.330[8.38]<br>Card Slot |
| .160 [4.06] Point of Contact— |                          |
|                               |                          |
|                               | SECTION A-A              |