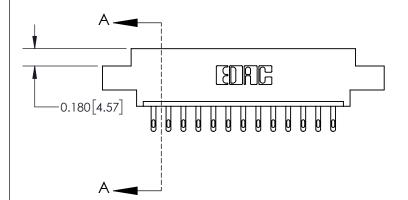

**Mounting Option** 

07-M3-0.5 Metric Threaded Inserts

## **Contact Detail**

500-Wire Hole .050x.025(1.27x0.64) - Tail LG=.260(6.60) .156 [3.96] Contact Spacing x .200 [5.08] Row Spacing





THIS IS A C.A.D. GENERATED DRAWING DO NOT MAKE MANUAL REVISIONS TO MASTER.



ISSUE NUMBER ORIGINAL



837/887 Series High Temp Card Edge Connector Part Number: 837-013-500-607

YOUR CONNECTION TO QUALITY & SERVICE

**EDAC INC** TORONTO, ONTARIO CANADA

THESE DRAWINGS AND SPECIFICATIONS ARE THE PROPERTY OF EDAC INC.,AND SHALL NOT BE REPRODUCED, OR COPIED OR USED AS THE BASIS FOR THE MANUFACTURE OR SALE OF APPARATUS WITHOUT WRITTEN PERMISSION.

| ACAD REFERENCE NO. 837 ENG MASTE |                  |  |  |
|----------------------------------|------------------|--|--|
| DRAWN: J.LEE                     | DATE: OCT. 06/09 |  |  |
| CHECKED:                         | DATE:            |  |  |
| SCALE: NTS                       | SHEET 1 OF 2     |  |  |
| DRAWING NUMBER                   | ISS