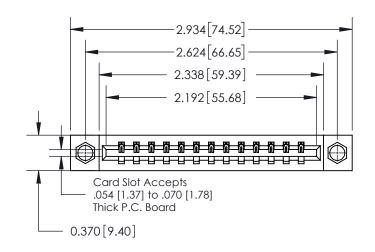

## **Contact Detail**

500-Wire Hole .050x.025(1.27x0.64) - Tail LG=.260(6.60) .156 [3.96] Contact Spacing x .200 [5.08] Row Spacing

THIS IS A C.A.D. GENERATED DRAWING DO NOT MAKE MANUAL REVISIONS TO MASTER.