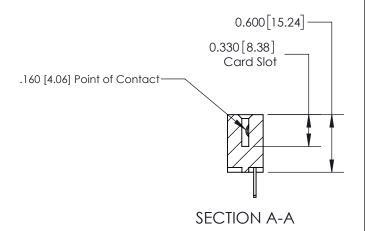

## **Contact Detail**

500-Wire Hole .050x.025(1.27x0.64) - Tail LG=.260(6.60) .156 [3.96] Contact Spacing x .200 [5.08] Row Spacing

THIS IS A C.A.D. GENERATED DRAWING DO NOT MAKE MANUAL REVISIONS TO MASTER.