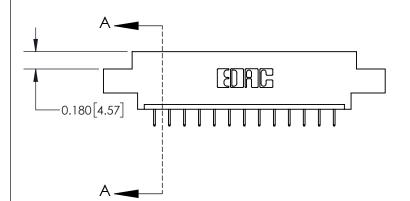

**Mounting Option** 

04-.156 (3.96) Dia. Mounting Holes

## **Contact Detail**

524-P.C. Tail .018 Sq.(0.46 Sq.) - Tail LG=.175(4.45) .156 [3.96] Contact Spacing x .200 [5.08] Row Spacing

2.934 74.52 -2.624 66.65 2.338 [59.39] 2.192 [55.68] Card Slot Accepts .054 [1.37] to .070 [1.78] Thick P.C. Board 0.370 [9.40]