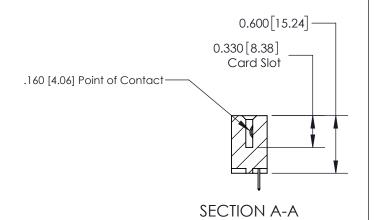

## **Contact Detail**

524-P.C. Tail .018 Sq.(0.46 Sq.) - Tail LG=.175(4.45) .156 [3.96] Contact Spacing x .200 [5.08] Row Spacing

2.934 74.52 -2.624 66.65 2.338 [59.39] 2.192 [55.68] Card Slot Accepts .054 [1.37] to .070 [1.78] Thick P.C. Board 0.370 [9.40]