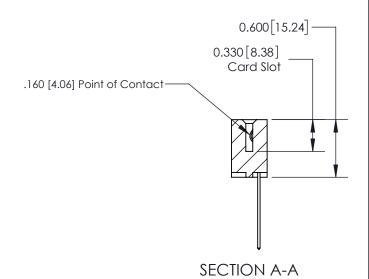

## **Contact Detail**

544-Wire Wrap .050x.025(1.27x0.64) - Tail LG=.750(19.05)

.156 [3.96] Contact Spacing x .200 [5.08] Row Spacing

THIS IS A C.A.D. GENERATED DRAWING DO NOT MAKE MANUAL REVISIONS TO MASTER.