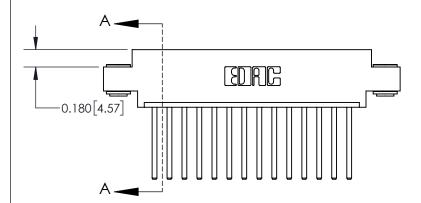

**Mounting Option** 

03-.116 (2.95) I.D. Floating Eyelets

## **Contact Detail**

544-Wire Wrap .050x.025(1.27x0.64) - Tail LG=.750(19.05)

.156 [3.96] Contact Spacing x .200 [5.08] Row Spacing

THIS IS A C.A.D. GENERATED DRAWING DO NOT MAKE MANUAL REVISIONS TO MASTER.