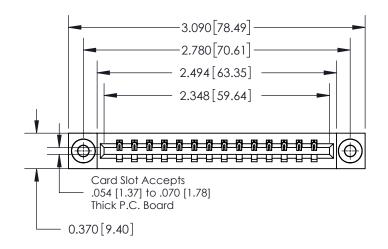

ISSUE NUMBER ORIGINAL

**See Accompanying Page for: Contact Bend Details** 

837/887 Series High Temp Card Edge Connector Part Number: 837-014-544-603

YOUR CONNECTION TO QUALITY & SERVICE

**EDAC INC** TORONTO, ONTARIO CANADA