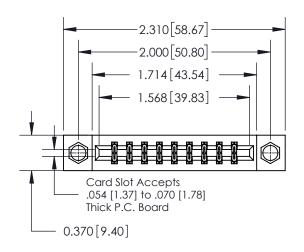

## **Mounting Option**

08-#4-40 Unified Threaded Inserts

## **Contact Detail**

544-Wire Wrap .050x.025(1.27x0.64) - Tail LG=.750(19.05) .156 [3.96] Contact Spacing x .200 [5.08] Row Spacing

**See Accompanying Page for:** 

**Contact Bend Details** 

THIS IS A C.A.D. GENERATED DRAWING DO NOT MAKE MANUAL REVISIONS TO MASTER.