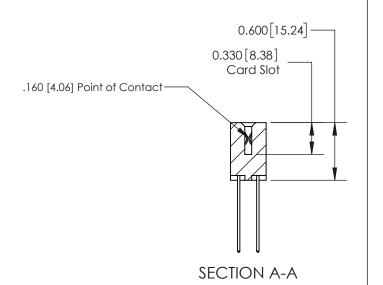

ISSUE NUMBER

ORIGINAL

1

| 837/887 Series High Temp Card Edge Connector<br>Contact Bend Detail |                                                                                                                                                              | ACAD REFERENCE NO. | 837 ENG MASTER   |               |
|---------------------------------------------------------------------|--------------------------------------------------------------------------------------------------------------------------------------------------------------|--------------------|------------------|---------------|
|                                                                     |                                                                                                                                                              | DRAWN: J.LEE       | DATE: OCT. 06/09 |               |
|                                                                     |                                                                                                                                                              | CHECKED:           | DATE:            |               |
| EDAC INC                                                            | TORONTO, ONTARIO CANADA  ARE THE PROPERTY OF EDAC INC., AND SHALL NOT BE REPRODUCED, OR COPIED OR USED AS THE BASIS FOR THE MANUFACTURE OR SALE OF APPARATUS | SCALE: NTS         | SHEET            | 2 <b>OF</b> 2 |
| TORONTO, ONTARIO                                                    |                                                                                                                                                              | DRAWING NUMBER     | •                | ISSUE         |
| YOUR CONNECTION TO QUALITY & SERVICE                                |                                                                                                                                                              | 837 Assembly       |                  | 1             |