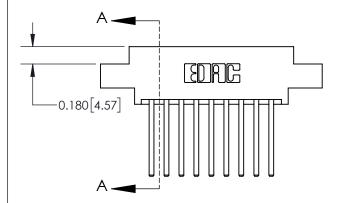

ISSUE NUMBER

ORIGINAL

837/887 Series High Temp Card Edge Connector Part Number: 837-018-544-808

**EDAC INC** TORONTO, ONTARIO CANADA

THESE DRAWINGS AND SPECIFICATIONS ARE THE PROPERTY OF EDAC INC.,AND SHALL NOT BE REPRODUCED, OR COPIED OR USED AS THE BASIS FOR THE MANUFACTURE OR SALE OF APPARATUS WITHOUT WRITTEN PERMISSION.