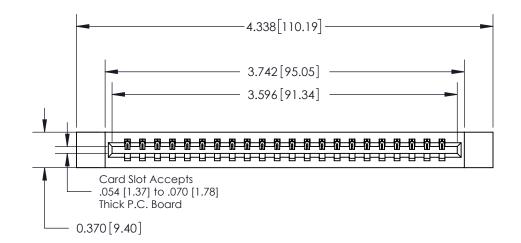

ISSUE NUMBER

ORIGINAL

**See Accompanying Page for: Contact Bend Details** 

837/887 Series High Temp Card Edge Connector Part Number: 837-022-541-112

YOUR CONNECTION TO QUALITY & SERVICE

**EDAC INC** TORONTO, ONTARIO CANADA