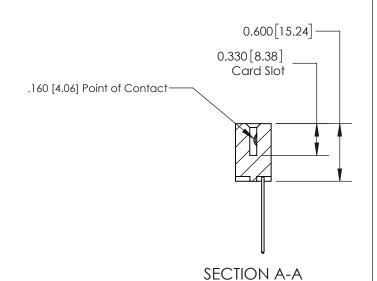

ISSUE NUMBER

ORIGINAL

1

| 837/887 Series High Temp Card Edge Connector<br>Contact Bend Detail |                                                              | ACAD REFERENCE NO. | 837 ENG MASTER   |               |
|---------------------------------------------------------------------|--------------------------------------------------------------|--------------------|------------------|---------------|
|                                                                     |                                                              | DRAWN: J.LEE       | DATE: OCT. 06/09 |               |
|                                                                     |                                                              | CHECKED:           | DATE:            |               |
| EDAC INC                                                            | ARE THE PROPERTY OF EDAC INC. AND                            | SCALE: NTS         | SHEET            | 2 <b>OF</b> 2 |
| TORONTO, ONTARIO CANADA                                             |                                                              | DRAWING NUMBER     | •                | ISSUE         |
| YOUR CONNECTION TO QUALITY & SERVICE                                | MANUFACTURE OR SALE OF APPARATUS WITHOUT WRITTEN PERMISSION. | 837 Assembly       |                  | 1             |