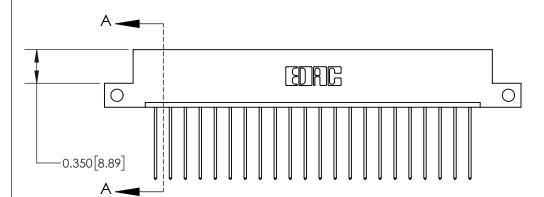

**Mounting Option** 

12-.128 (3.25) Dia. Side Mounting Holes

## **Contact Detail**

541-Wire Wrap .025 Sq.(0.64 Sq.) - Tail LG=.750(19.05)

.156 [3.96] Contact Spacing x .200 [5.08] Row Spacing





THIS IS A C.A.D. GENERATED DRAWING DO NOT MAKE MANUAL REVISIONS TO MASTER.



ISSUE NUMBER

ORIGINAL



**See Accompanying Page for: Contact Bend Details** 

837/887 Series High Temp Card Edge Connector Part Number: 837-022-541-112

YOUR CONNECTION TO QUALITY & SERVICE

**EDAC INC** TORONTO, ONTARIO CANADA

THESE DRAWINGS AND SPECIFICATIONS ARE THE PROPERTY OF EDAC INC.,AND SHALL NOT BE REPRODUCED, OR COPIED OR USED AS THE BASIS FOR THE MANUFACTURE OR SALE OF APPARATUS WITHOUT WRITTEN PERMISSION.

| ACAD REFERENCE NO. 837 ENG MASTE |                  |  |  |
|----------------------------------|------------------|--|--|
| DRAWN: J.LEE                     | DATE: OCT. 06/09 |  |  |
| CHECKED:                         | DATE:            |  |  |
| SCALE: NTS                       | SHEET 1 OF