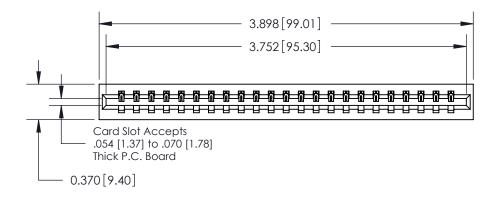

## **Contact Detail**

544-Wire Wrap .050x.025(1.27x0.64) - Tail LG=.750(19.05)

.156 [3.96] Contact Spacing x .200 [5.08] Row Spacing

THIS IS A C.A.D. GENERATED DRAWING DO NOT MAKE MANUAL REVISIONS TO MASTER.

ISSUE NUMBER

ORIGINAL

**See Accompanying Page for:** 

**Contact Bend Details** 

837/887 Series High Temp Card Edge Connector Part Number: 837-023-544-101

YOUR CONNECTION TO QUALITY & SERVICE

**EDAC INC** TORONTO, ONTARIO CANADA