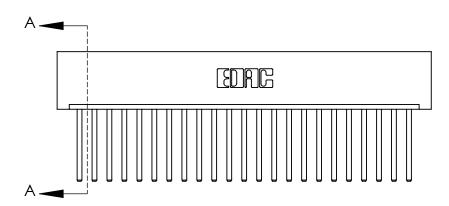

ISSUE NUMBER

ORIGINAL

**See Accompanying Page for:** 

**Contact Bend Details** 

837/887 Series High Temp Card Edge Connector Part Number: 837-023-544-101

YOUR CONNECTION TO QUALITY & SERVICE

**EDAC INC** TORONTO, ONTARIO CANADA