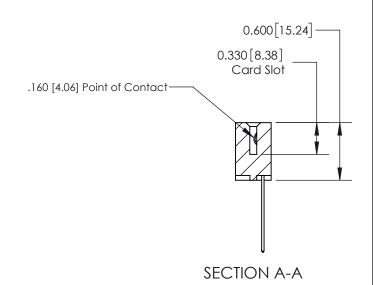

ISSUE NUMBER

ORIGINAL

1

| 837/887 Series High Temp Card Edge Connector<br>Contact Bend Detail |                                                                                                                                     | ACAD REFERENCE NO. | 837 ENG MASTER   |               |
|---------------------------------------------------------------------|-------------------------------------------------------------------------------------------------------------------------------------|--------------------|------------------|---------------|
|                                                                     |                                                                                                                                     | DRAWN: J.LEE       | DATE: OCT. 06/09 |               |
|                                                                     |                                                                                                                                     | CHECKED:           | DATE:            |               |
| EDAC INC                                                            | THESE DRAWINGS AND SPECIFICATIONS ARE THE PROPERTY OF EDAC INC.,AND SHALL NOT BE REPRODUCED, OR COPIED OR USED AS THE BASIS FOR THE | SCALE: NTS         | SHEET            | 2 <b>OF</b> 2 |
| TORONTO, ONTARIO CANADA                                             |                                                                                                                                     | DRAWING NUMBER     | •                | ISSUE         |
| YOUR CONNECTION TO QUALITY & SERVICE                                | MANUFACTURE OR SALE OF APPARATUS WITHOUT WRITTEN PERMISSION.                                                                        | 837 Assembly       |                  | 1             |