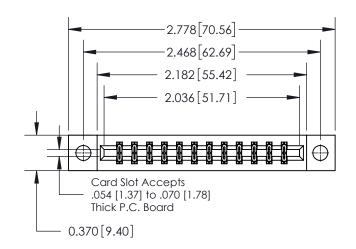

**Mounting Option** 

04-.156 (3.96) Dia. Mounting Holes

837/887 Series High Temp Card Edge Connector Part Number: 837-024-555-204

YOUR CONNECTION TO QUALITY & SERVICE

**EDAC INC** TORONTO, ONTARIO CANADA

THESE DRAWINGS AND SPECIFICATIONS ARE THE PROPERTY OF EDAC INC.,AND SHALL NOT BE REPRODUCED, OR COPIED OR USED AS THE BASIS FOR THE MANUFACTURE OR SALE OF APPARATUS WITHOUT WRITTEN PERMISSION.

| ACAD REFERENCE NO | J. 83/ ENG MASTER |
|-------------------|-------------------|
| DRAWN: J.LEE      | DATE: OCT. 06/09  |
| CHECKED:          | DATE:             |
| SCALE: NTS        | SHEET 1 OF 2      |
| DRAWING NUMBER    | ISSUE             |
| 837 Assemb        | oly 1             |