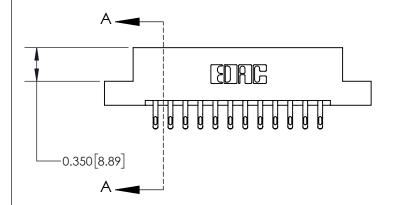

**Mounting Option** 

04-.156 (3.96) Dia. Mounting Holes

837/887 Series High Temp Card Edge Connector Part Number: 837-024-555-204

YOUR CONNECTION TO QUALITY & SERVICE

**EDAC INC** TORONTO, ONTARIO CANADA

THESE DRAWINGS AND SPECIFICATIONS ARE THE PROPERTY OF EDAC INC.,AND SHALL NOT BE REPRODUCED, OR COPIED OR USED AS THE BASIS FOR THE MANUFACTURE OR SALE OF APPARATUS WITHOUT WRITTEN PERMISSION.

| ACAD REFERENCE NO | J. 83/ ENG MASTER |
|-------------------|-------------------|
| DRAWN: J.LEE      | DATE: OCT. 06/09  |
| CHECKED:          | DATE:             |
| SCALE: NTS        | SHEET 1 OF 2      |
| DRAWING NUMBER    | ISSUE             |
| 837 Assemb        | oly 1             |