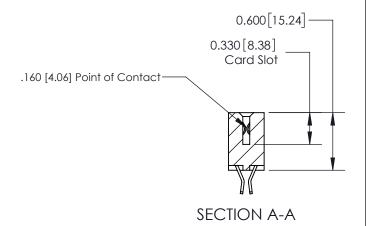

## **Contact Detail**

555-Extender Board Bend (Code 500 Contacts)

.156 [3.96] Contact Spacing x .200 [5.08] Row Spacing

THIS IS A C.A.D. GENERATED DRAWING DO NOT MAKE MANUAL REVISIONS TO MASTER.

ISSUE NUMBER ORIGINAL

007 5110 111675

ACAD DEFEDENCE NO

**See Accompanying Page for:** 

**Contact Bend Details** 

ISSUE NUMBER

ORIGINAL

1

| 837/887 Series High Temp Card Edge Connector<br>Contact Bend Detail |                                                                                                                                    | ACAD REFERENCE NO. | 837 ENG MASTER   |               |
|---------------------------------------------------------------------|------------------------------------------------------------------------------------------------------------------------------------|--------------------|------------------|---------------|
|                                                                     |                                                                                                                                    | DRAWN: J.LEE       | DATE: OCT. 06/09 |               |
|                                                                     |                                                                                                                                    | CHECKED:           | DATE:            |               |
| EDAC INC                                                            | THESE DRAWINGS AND SPECIFICATIONS ARE THE PROPERTY OF EDAC INC.,AND SHALL NOT BE REPRODUCED,OR COPIED OR USED AS THE BASIS FOR THE | SCALE: NTS         | SHEET            | 2 <b>OF</b> 2 |
| TORONTO, ONTARIO CANADA                                             |                                                                                                                                    | DRAWING NUMBER     | •                | ISSUE         |
| YOUR CONNECTION TO QUALITY & SERVICE                                | MANUFACTURE OR SALE OF APPARATUS WITHOUT WRITTEN PERMISSION.                                                                       | 837 Assembly       |                  | 1             |