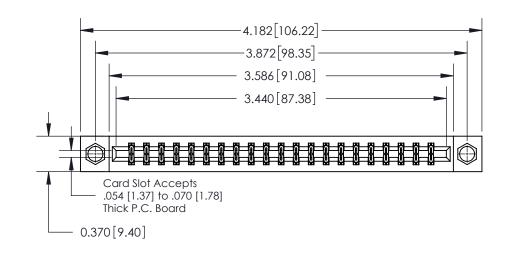

## **Contact Detail**

560-Extender Board Bend (Code 523 Contacts)

.156 [3.96] Contact Spacing x .200 [5.08] Row Spacing

THIS IS A C.A.D. GENERATED DRAWING DO NOT MAKE MANUAL REVISIONS TO MASTER.

ISSUE NUMBER

ORIGINAL

**See Accompanying Page for:** 

**Contact Bend Details** 

| 837/887 Series High Temp Card Edge Connector |
|----------------------------------------------|
| Part Number: 837-042-560-807                 |