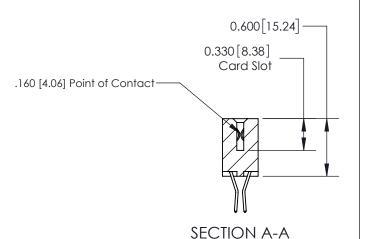

## **Contact Detail**

560-Extender Board Bend (Code 523 Contacts)

.156 [3.96] Contact Spacing x .200 [5.08] Row Spacing

THIS IS A C.A.D. GENERATED DRAWING DO NOT MAKE MANUAL REVISIONS TO MASTER.

ISSUE NUMBER

ORIGINAL

**See Accompanying Page for:** 

**Contact Bend Details** 

| 837/887 Series High Temp Card Edge Connector |
|----------------------------------------------|
| Part Number: 837-042-560-807                 |