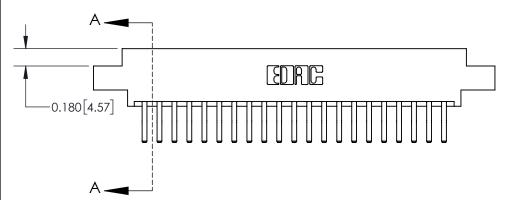

## **Contact Detail**

560-Extender Board Bend (Code 523 Contacts)

.156 [3.96] Contact Spacing x .200 [5.08] Row Spacing

THIS IS A C.A.D. GENERATED DRAWING DO NOT MAKE MANUAL REVISIONS TO MASTER.

ISSUE NUMBER

ORIGINAL

**See Accompanying Page for:** 

**Contact Bend Details** 

| 837/887 Series High Temp Card Edge Connector |
|----------------------------------------------|
| Part Number: 837-042-560-807                 |