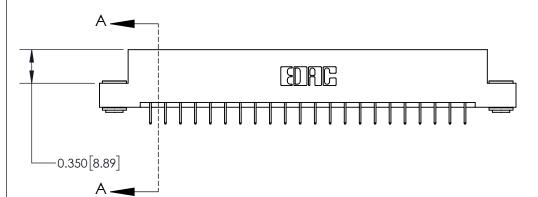

ISSUE NUMBER

ORIGINAL

**See Accompanying Page for:** 

**Contact Bend Details** 

837/887 Series High Temp Card Edge Connector Part Number: 837-044-524-203

YOUR CONNECTION TO QUALITY & SERVICE

**EDAC INC** TORONTO, ONTARIO CANADA