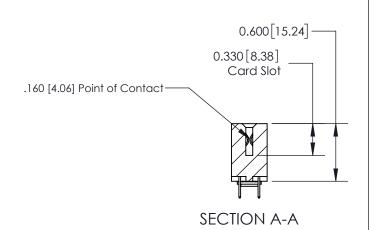

## **Contact Detail**

524-P.C. Tail .018 Sq.(0.46 Sq.) - Tail LG=.175(4.45)

.156 [3.96] Contact Spacing x .200 [5.08] Row Spacing

THIS IS A C.A.D. GENERATED DRAWING DO NOT MAKE MANUAL REVISIONS TO MASTER.