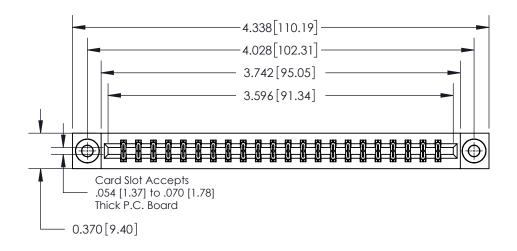

ISSUE NUMBER

ORIGINAL

**See Accompanying Page for:** 

**Contact Bend Details** 

837/887 Series High Temp Card Edge Connector Part Number: 837-044-524-203

YOUR CONNECTION TO QUALITY & SERVICE

**EDAC INC** TORONTO, ONTARIO CANADA