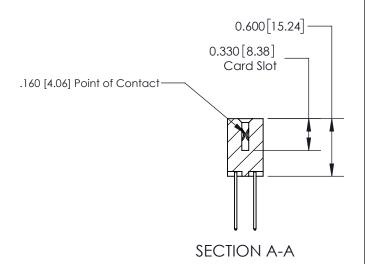

## **Contact Detail**

540-Wire Wrap .025 Sq.(0.64 Sq.) - Tail LG=.560(14.22)

.156 [3.96] Contact Spacing x .200 [5.08] Row Spacing

THIS IS A C.A.D. GENERATED DRAWING DO NOT MAKE MANUAL REVISIONS TO MASTER.

ISSUE NUMBER

ORIGINAL

1

| 837/887 Series High Temp Card Edge Connector<br>Contact Bend Detail |                                                                                                                                    | ACAD REFERENCE NO. | 837 ENG MASTER   |               |
|---------------------------------------------------------------------|------------------------------------------------------------------------------------------------------------------------------------|--------------------|------------------|---------------|
|                                                                     |                                                                                                                                    | DRAWN: J.LEE       | DATE: OCT. 06/09 |               |
|                                                                     |                                                                                                                                    | CHECKED:           | DATE:            |               |
| EDAC INC                                                            | THESE DRAWINGS AND SPECIFICATIONS ARE THE PROPERTY OF EDAC INC.,AND SHALL NOT BE REPRODUCED,OR COPIED OR USED AS THE BASIS FOR THE | SCALE: NTS         | SHEET            | 2 <b>OF</b> 2 |
| TORONTO, ONTARIO CANADA                                             |                                                                                                                                    | DRAWING NUMBER     | •                | ISSUE         |
| YOUR CONNECTION TO QUALITY & SERVICE                                | MANUFACTURE OR SALE OF APPARATUS WITHOUT WRITTEN PERMISSION.                                                                       | 837 Assembly       |                  | 1             |