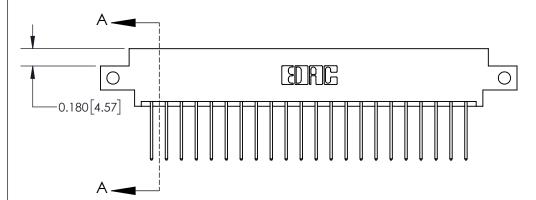

**Mounting Option** 

12-.128 (3.25) Dia. Side Mounting Holes

| ACAD REFERENCE NO. | 837 ENG MASTER   |  |  |
|--------------------|------------------|--|--|
| DRAWN: J.LEE       | DATE: OCT. 06/09 |  |  |
| CHECKED:           | DATE:            |  |  |
| SCALE: NTS         | SHEET 1 OF 2     |  |  |
| DRAWING NUMBER     | ISSUE            |  |  |
| 837 Assembly       | 1                |  |  |