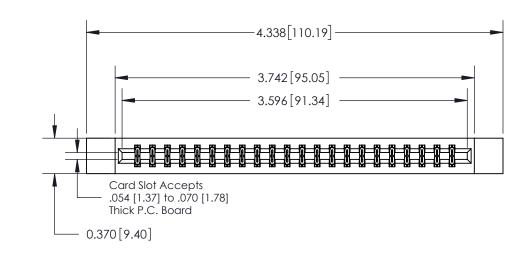

## **See Accompanying Page for:**

**Contact Bend Details** 

837/887 Series High Temp Card Edge Connector Part Number: 837-044-540-812

**EDAC INC** TORONTO, ONTARIO CANADA

THESE DRAWINGS AND SPECIFICATIONS ARE THE PROPERTY OF EDAC INC.,AND SHALL NOT BE REPRODUCED, OR COPIED OR USED AS THE BASIS FOR THE MANUFACTURE OR SALE OF APPARATUS WITHOUT WRITTEN PERMISSION.

| ACAD REFERENCE NO. | 837 ENG MASTER   |  |  |
|--------------------|------------------|--|--|
| DRAWN: J.LEE       | DATE: OCT. 06/09 |  |  |
| CHECKED:           | DATE:            |  |  |
| SCALE: NTS         | SHEET 1 OF 2     |  |  |
| DRAWING NUMBER     | ISSUE            |  |  |
| 837 Assembly       | 1                |  |  |