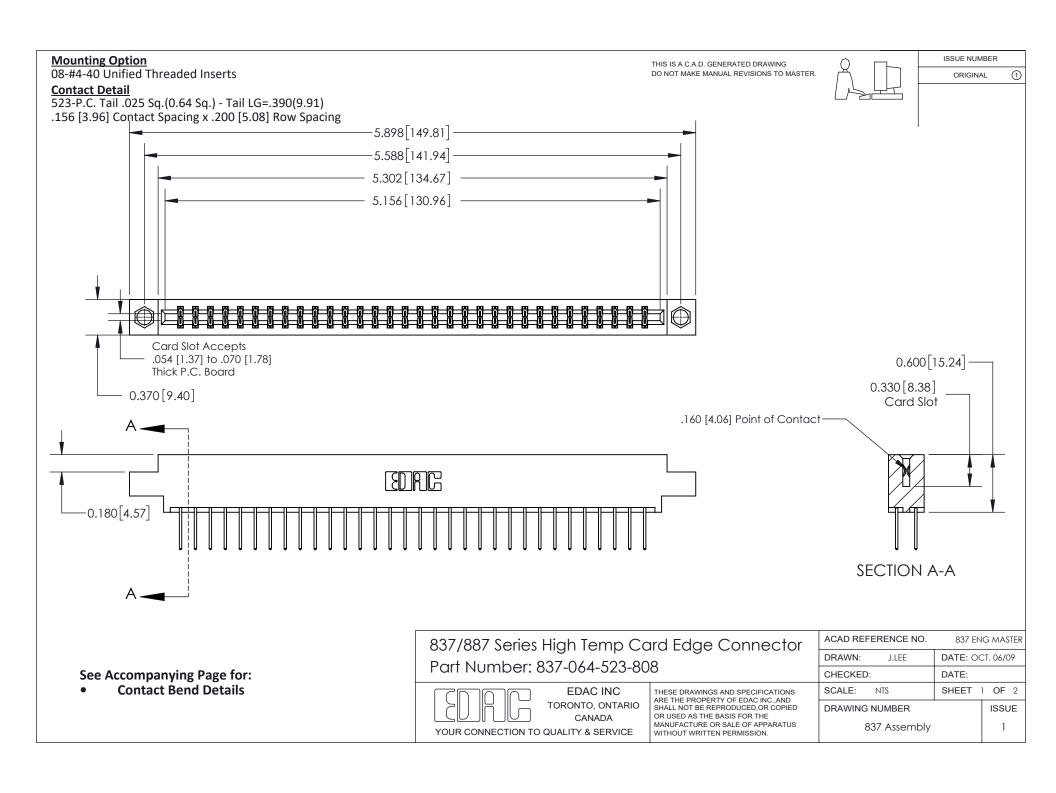

ISSUE NUMBER

ORIGINAL

1

| 837/887 Series High Temp Card Edge Connector<br>Contact Bend Detail   |                                                                                                                                                                                                  | ACAD REFERENCE NO. 837 EN |                  | 3 MASTER      |
|-----------------------------------------------------------------------|--------------------------------------------------------------------------------------------------------------------------------------------------------------------------------------------------|---------------------------|------------------|---------------|
|                                                                       |                                                                                                                                                                                                  | DRAWN: J.LEE              | DATE: OCT. 06/09 |               |
|                                                                       |                                                                                                                                                                                                  | CHECKED:                  | DATE:            |               |
| EDAC INC TORONTO, ONTARIO CANADA YOUR CONNECTION TO QUALITY & SERVICE | THESE DRAWINGS AND SPECIFICATIONS ARE THE PROPERTY OF EDAC INC.,AND SHALL NOT BE REPRODUCED, OR COPIED OR USED AS THE BASIS FOR THE MANUFACTURE OR SALE OF APPARATUS WITHOUT WRITTEN PERMISSION. | SCALE: NTS                | SHEET            | 2 <b>OF</b> 2 |
|                                                                       |                                                                                                                                                                                                  | DRAWING NUMBER            | •                | ISSUE         |
|                                                                       |                                                                                                                                                                                                  | 837 Assembly              |                  | 1             |