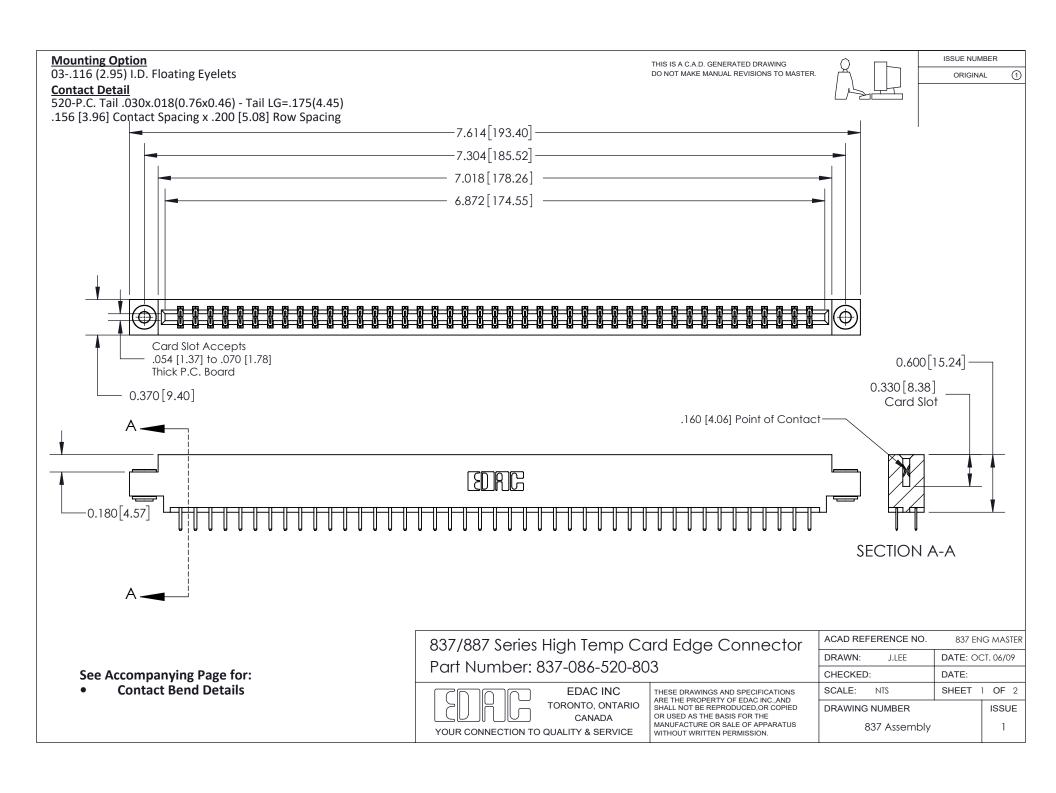

ISSUE NUMBER

ORIGINAL

1



| 837/887 Series High Temp Card Edge Connector<br>Contact Bend Detail |                                                                                                                                                                                                   | ACAD REFERENCE NO. 837 EN |                  | 3 MASTER      |
|---------------------------------------------------------------------|---------------------------------------------------------------------------------------------------------------------------------------------------------------------------------------------------|---------------------------|------------------|---------------|
|                                                                     |