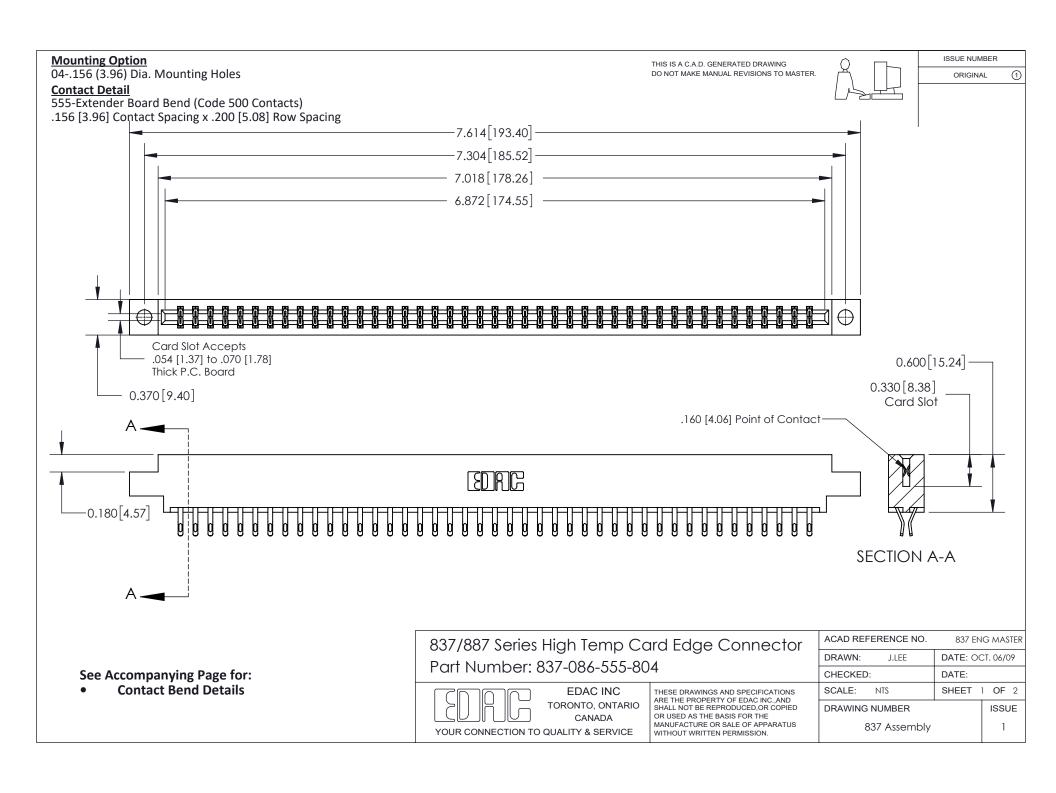

ISSUE NUMBER

ORIGINAL

1

| 837/887 Series High Temp Card Edge Connector<br>Contact Bend Detail   |                                                                                                                                                                                                  | ACAD REFERENCE NO. 837 EN |                  | 3 MASTER      |
|-----------------------------------------------------------------------|--------------------------------------------------------------------------------------------------------------------------------------------------------------------------------------------------|---------------------------|------------------|---------------|
|                                                                       |                                                                                                                                                                                                  | DRAWN: J.LEE              | DATE: OCT. 06/09 |               |
|                                                                       |                                                                                                                                                                                                  | CHECKED:                  | DATE:            |               |
| EDAC INC TORONTO, ONTARIO CANADA YOUR CONNECTION TO QUALITY & SERVICE | THESE DRAWINGS AND SPECIFICATIONS ARE THE PROPERTY OF EDAC INC.,AND SHALL NOT BE REPRODUCED, OR COPIED OR USED AS THE BASIS FOR THE MANUFACTURE OR SALE OF APPARATUS WITHOUT WRITTEN PERMISSION. | SCALE: NTS                | SHEET            | 2 <b>OF</b> 2 |
|                                                                       |                                                                                                                                                                                                  | DRAWING NUMBER            | •                | ISSUE         |
|                                                                       |                                                                                                                                                                                                  | 837 Assembly              |                  | 1             |