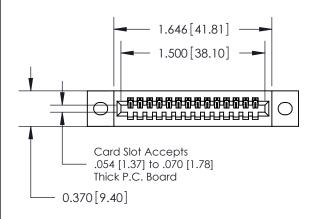

.240 [6.10] Point of Contact-

842/892 Series High Temp Card Edge Connector Part Number: 842-014-541-102

842 ENG MASTER J.LEE DATE: OCT. 06/09 SHEET 1 OF 3

SECTION A-A

842 Assembly

THIS IS A C.A.D. GENERATED DRAWING DO NOT MAKE MANUAL REVISIONS TO MASTER