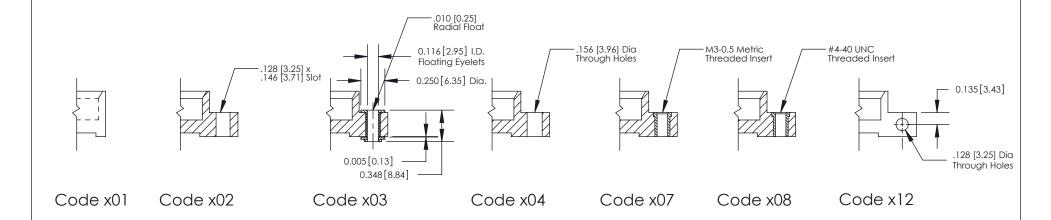

**Mounting Option** 

03-.116 (2.95) I.D. Floating Eyelets

THIS IS A C.A.D. GENERATED DRAWING DO NOT MAKE MANUAL REVISIONS TO MASTER

SSUE NUMBER

DRIGINAL

1

| 842/892 Series High Temp Card Edge Connector<br>Mounting Options |                                                                  | ACAD REFERENCE NO. 842 ENG MASTER |             |         |           |
|------------------------------------------------------------------|------------------------------------------------------------------|-----------------------------------|-------------|---------|-----------|
|                                                                  |                                                                  | DRAWN:                            | J.LEE       | DATE: O | CT. 06/09 |
|                                                                  |                                                                  | CHECKED:                          |             | DATE:   |           |
|                                                                  | OR USED AS THE BASIS FOR THE<br>MANUFACTURE OR SALE OF APPARATUS | SCALE:                            | NTS         | SHEET : | 3 OF 3    |
| I   S   I   G   TORONTO, ONTARIO                                 |                                                                  | DRAWING                           | NUMBER      |         | ISSUE     |
| YOUR CONNECTION TO QUALITY & SERVICE                             |                                                                  | 8                                 | 42 Assembly |         | 1         |