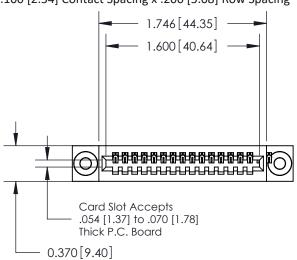

| ACAD REFERENCE NO. 842 ENG MASTER  |                  |  |  |  |
|------------------------------------|------------------|--|--|--|
| TOTAL TRETERIOR NO. 042 LING MASTE |                  |  |  |  |
| DRAWN: J.LEE                       | DATE: OCT. 06/09 |  |  |  |
| CHECKED:                           | DATE:            |  |  |  |
| SCALE: NTS                         | SHEET 1 OF 3     |  |  |  |
| DRAWING NUMBER                     | ISSUE            |  |  |  |