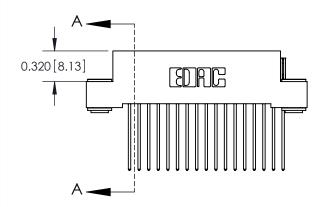

**SECTION A-A** 

842 Assembly

THIS IS A C.A.D. GENERATED DRAWING DO NOT MAKE MANUAL REVISIONS TO MASTER.

ISSUE NUMBER

ORIGINAL

1

| 842/892 Series High Temp Card Edge Connector<br>Contact Bend Detail |                                                                                                                                             | ACAD REFERENCE NO. 842 ENG MASTER |          |                         |  |
|---------------------------------------------------------------------|---------------------------------------------------------------------------------------------------------------------------------------------|-----------------------------------|----------|-------------------------|--|
|                                                                     |                                                                                                                                             | DRAWN: J.LEE                      | DATE: OC | DATE: <b>OCT.</b> 06/09 |  |
|                                                                     |                                                                                                                                             | CHECKED:                          | DATE:    | DATE:                   |  |
| EDAC INC                                                            | THESE DRAWINGS AND SPECIFICATIONS<br>ARE THE PROPERTY OF EDAC INC.,AND<br>SHALL NOT BE REPRODUCED,OR COPIED<br>OR USED AS THE BASIS FOR THE | SCALE: NTS                        | SHEET    | 2 OF 3                  |  |
| TORONTO, ONTARIO                                                    |                                                                                                                                             | DRAWING NUMBER                    | •        | ISSUE                   |  |
| YOUR CONNECTION TO QUALITY & SERVICE                                | MANUFACTURE OR SALE OF APPARATUS                                                                                                            | 842 Assemb                        | ly       | 1                       |  |