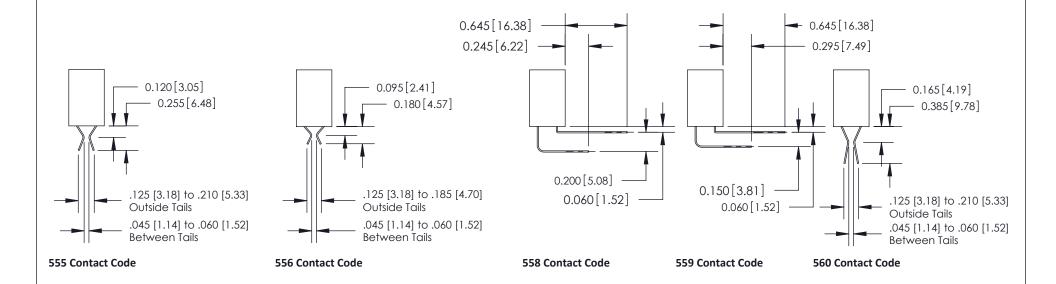

## **Contact Detail**

540-Wire Wrap .025 Sq.(0.64 Sq.) - Tail LG=.570(14.48) .100 [2.54] Contact Spacing x .200 [5.08] Row Spacing

842 Assembly

**SECTION A-A** 

THIS IS A C.A.D. GENERATED DRAWING DO NOT MAKE MANUAL REVISIONS TO MASTER.

ISSUE NUMBER

ORIGINAL

1

| 842/892 Series High Temp Card Edge Connector<br>Contact Bend Detail |                                                                                                                                                               | ACAD REFERENCE NO. 842 ENG MASTER |          |                         |  |
|---------------------------------------------------------------------|---------------------------------------------------------------------------------------------------------------------------------------------------------------|-----------------------------------|----------|-------------------------|--|
|                                                                     |                                                                                                                                                               | DRAWN: J.LEE                      | DATE: OC | DATE: <b>OCT.</b> 06/09 |  |
|                                                                     |                                                                                                                                                               | CHECKED:                          | DATE:    | DATE:                   |  |
| EDAC INC                                                            | THESE DRAWINGS AND SPECIFICATIONS                                                                                                                             | SCALE: NTS                        | SHEET    | 2 OF 3                  |  |
| I   >                                                               | ARE THE PROPERTY OF EDAC INC.,AND SHALL NOT BE REPRODUCED,OR COPIED OR USED AS THE BASIS FOR THE MANUFACTURE OR SALE OF APPARATUS WITHOUT WRITTEN PERMISSION. | DRAWING NUMBER                    | •        | ISSUE                   |  |
| YOUR CONNECTION TO QUALITY & SERVICE                                |                                                                                                                                                               | 842 Assemb                        | ly       | 1                       |  |