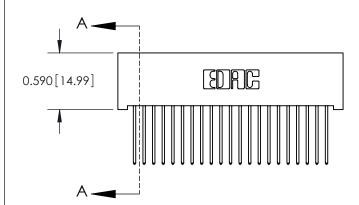

842 Assembly

**SECTION A-A** 

THIS IS A C.A.D. GENERATED DRAWING DO NOT MAKE MANUAL REVISIONS TO MASTER.

ISSUE NUMBER

ORIGINAL

1

| 842/892 Series High Temp Card Edge Connector<br>Contact Bend Detail |                                                                                                                                                               | ACAD REFERENCE NO. 842 ENG MASTER |          |                         |  |
|---------------------------------------------------------------------|---------------------------------------------------------------------------------------------------------------------------------------------------------------|-----------------------------------|----------|-------------------------|--|
|                                                                     |                                                                                                                                                               | DRAWN: J.LEE                      | DATE: OC | DATE: <b>OCT.</b> 06/09 |  |
|                                                                     |                                                                                                                                                               | CHECKED:                          | DATE:    | DATE:                   |  |
| EDAC INC                                                            | THESE DRAWINGS AND SPECIFICATIONS                                                                                                                             | SCALE: NTS                        | SHEET    | 2 OF 3                  |  |
| I   >                                                               | ARE THE PROPERTY OF EDAC INC.,AND SHALL NOT BE REPRODUCED,OR COPIED OR USED AS THE BASIS FOR THE MANUFACTURE OR SALE OF APPARATUS WITHOUT WRITTEN PERMISSION. | DRAWING NUMBER                    | •        | ISSUE                   |  |
| YOUR CONNECTION TO QUALITY & SERVICE                                |                                                                                                                                                               | 842 Assemb                        | ly       | 1                       |  |