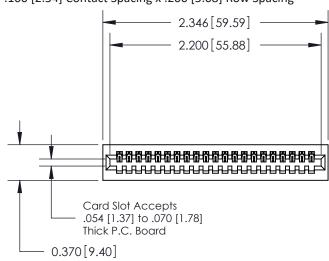

## **See Accompanying Pages for:**

- **Contact Bend Details**
- **Mounting Options**

.240 [6.10] Point of Contact-

| Part Number: 842-021-540-101 |                                        |                                                                                 |  |  |  |  |
|------------------------------|----------------------------------------|---------------------------------------------------------------------------------|--|--|--|--|
|                              | EDAC INC<br>TORONTO, ONTARIO<br>CANADA | THESE DRAWINGS AN<br>ARE THE PROPERTY<br>SHALL NOT BE REPR<br>OR USED AS THE BA |  |  |  |  |