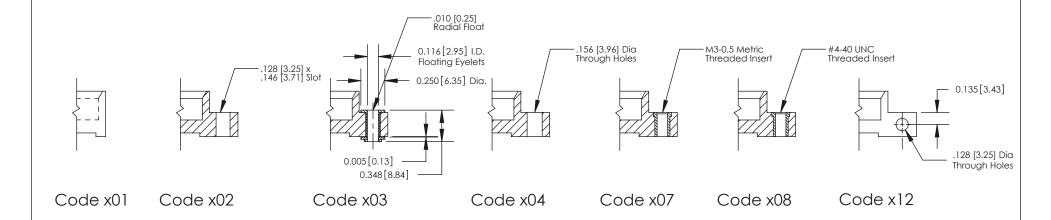

**Mounting Option** 

01-No Mounting Lugs

THIS IS A C.A.D. GENERATED DRAWING DO NOT MAKE MANUAL REVISIONS TO MASTER

SSUE NUMBER

DRIGINAL

1

| 842/892 Series High Temp Card Edge Connector<br>Mounting Options |                                                                                                  | ACAD REFERENCE NO. 842 ENG MASTER |             |         |           |
|------------------------------------------------------------------|--------------------------------------------------------------------------------------------------|-----------------------------------|-------------|---------|-----------|
|                                                                  |                                                                                                  | DRAWN:                            | J.LEE       | DATE: O | CT. 06/09 |
|                                                                  |                                                                                                  | CHECKED:                          |             | DATE:   |           |
| EDAC INC THESE DRAWINGS AND SPECIFICATIONS                       | SCALE:                                                                                           | NTS                               | SHEET :     | 3 OF 3  |           |
| I   S   I   G   TORONTO, ONTARIO                                 | ARE THE PROPERTY OF EDAC INC.,AND SHALL NOT BE REPRODUCED,OR COPIED OR USED AS THE BASIS FOR THE | DRAWING                           | NUMBER      |         | ISSUE     |
| YOUR CONNECTION TO QUALITY & SERVICE                             | MANUFACTURE OR SALE OF APPARATUS                                                                 | 8                                 | 42 Assembly |         | 1         |