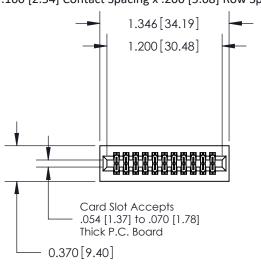

## **See Accompanying Pages for:**

- **Contact Bend Details**
- **Mounting Options**

.240 [6.10] Point of Contact-

842/892 Series High Temp Card Edge Connector Part Number: 842-022-524-201

YOUR CONNECTION TO QUALITY & SERVICE