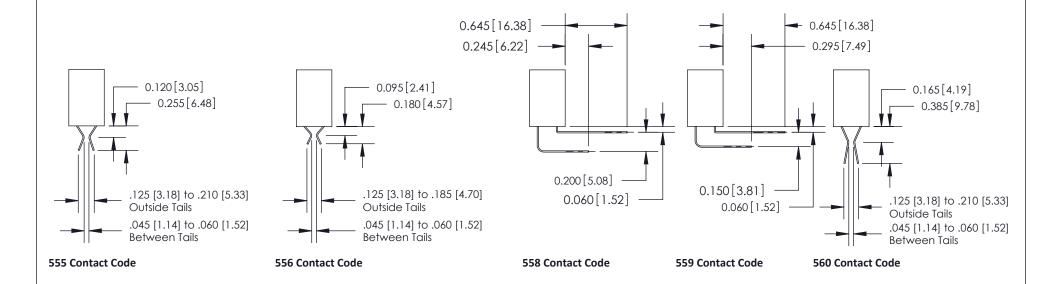

## **Contact Detail**

524-P.C. Tail .018 Sq.(0.46 Sq.) - Tail LG=.185(4.70) .100 [2.54] Contact Spacing x .200 [5.08] Row Spacing