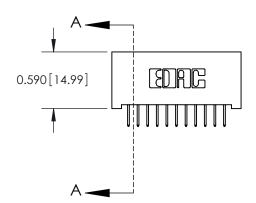

**SECTION A-A** 

842 Assembly

THIS IS A C.A.D. GENERATED DRAWING DO NOT MAKE MANUAL REVISIONS TO MASTER.

ISSUE NUMBER

ORIGINAL

1

| 842/892 Series High Temp Card Edge Connector<br>Contact Bend Detail |                                                                                                                                              | ACAD REFERENCE NO. 842 ENG MASTER |          |                  |  |
|---------------------------------------------------------------------|----------------------------------------------------------------------------------------------------------------------------------------------|-----------------------------------|----------|------------------|--|
|                                                                     |                                                                                                                                              | DRAWN: J.LEE                      | DATE: OC | DATE: OCT. 06/09 |  |
|                                                                     |                                                                                                                                              | CHECKED:                          | DATE:    | DATE:            |  |
| EDAC INC                                                            | THESE DRAWINGS AND SPECIFICATIONS<br>ARE THE PROPERTY OF EDAC INC. AND<br>SHALL NOT BE REPRODUCED, OR COPIED<br>OR USED AS THE BASIS FOR THE | SCALE: NTS                        | SHEET    | 2 OF 3           |  |
| TORONTO, ONTARIO                                                    |                                                                                                                                              | DRAWING NUMBER                    | •        | ISSUE            |  |
| YOUR CONNECTION TO QUALITY & SERVICE                                | MANUFACTURE OR SALE OF APPARATUS                                                                                                             | 842 Assemb                        | ly       | 1                |  |