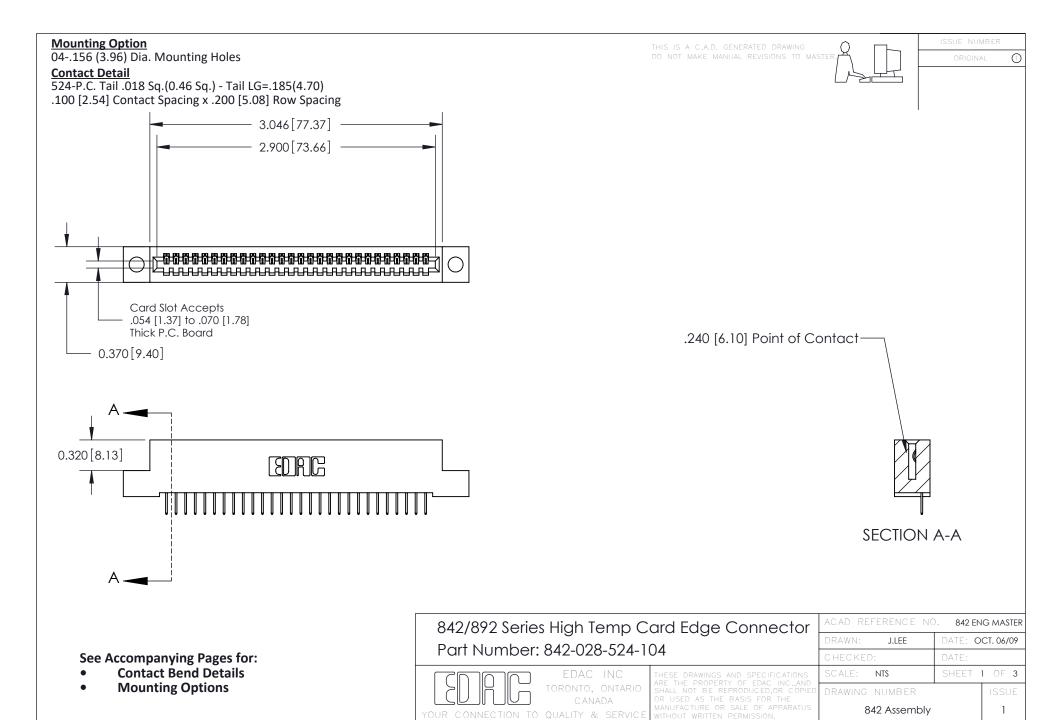

THIS IS A C.A.D. GENERATED DRAWING DO NOT MAKE MANUAL REVISIONS TO MASTER

ORIGINAL (1)



| 842/892 Series High Temp Card Edge Connector<br>Contact Bend Detail |                                                                                                  | ACAD REFERENCE NO. 842 ENG MASTER |             |                  |        |
|---------------------------------------------------------------------|--------------------------------------------------------------------------------------------------|-----------------------------------|-------------|------------------|--------|
|                                                                     |                                                                                                  | DRAWN:                            | J.