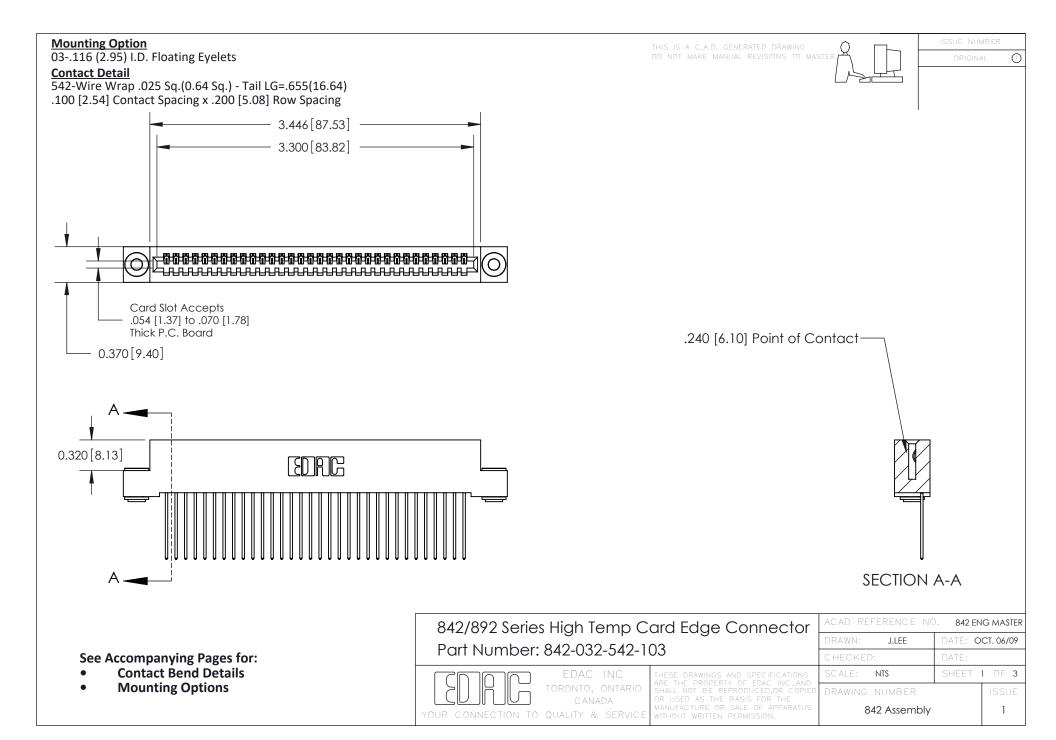

THIS IS A C.A.D. GENERATED DRAWING DO NOT MAKE MANUAL REVISIONS TO MASTER

ORIGINAL (1)



| 842/892 Series High Temp Card Edge Connector<br>Contact Bend Detail |                                                                                                 | ACAD REFERENCE NO. 842 ENG MASTER |             |                  |        |
|---------------------------------------------------------------------|-------------------------------------------------------------------------------------------------|-----------------------------------|-------------|------------------|--------|
|                                                                     |                                                                                                 | DRAWN:                            | J.LEE