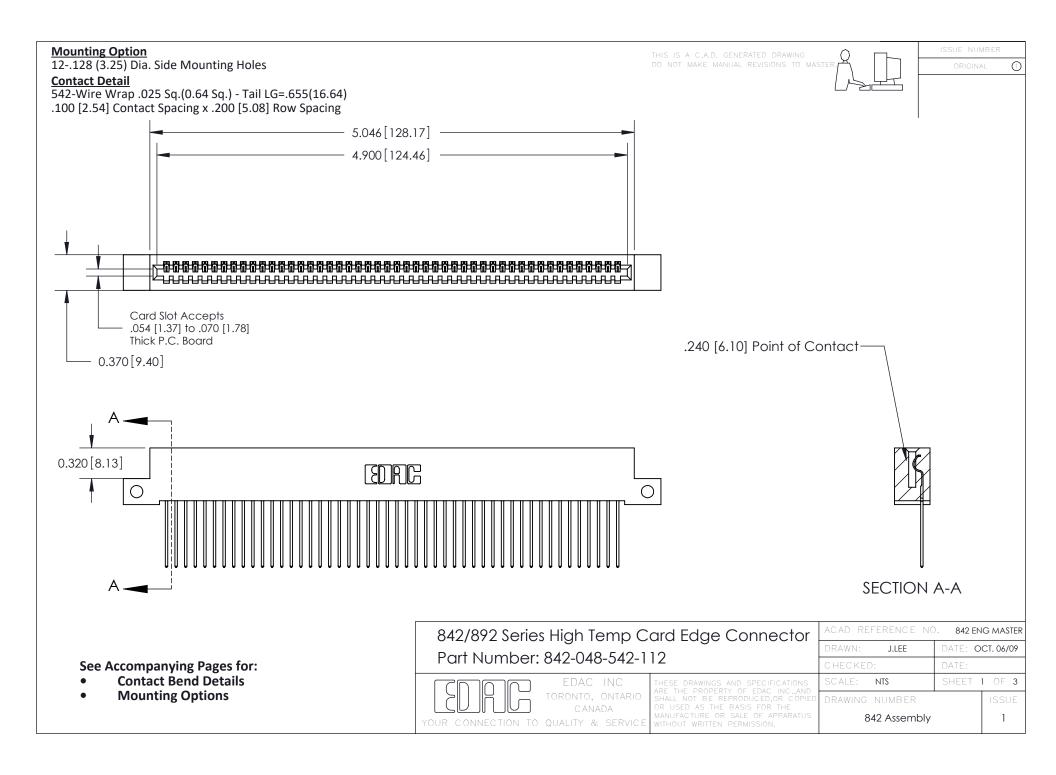

THIS IS A C.A.D. GENERATED DRAWING DO NOT MAKE MANUAL REVISIONS TO MASTER

ORIGINAL (1)



| 842/892 Series High Temp Card Edge Connector<br>Contact Bend Detail |                                                                                                 | ACAD REFERENCE NO. 842 ENG MASTER |             |                  |        |
|---------------------------------------------------------------------|-------------------------------------------------------------------------------------------------|-----------------------------------|-------------|------------------|--------|
|                                                                     |                                                                                                 | DRAWN:                            | J.LEE