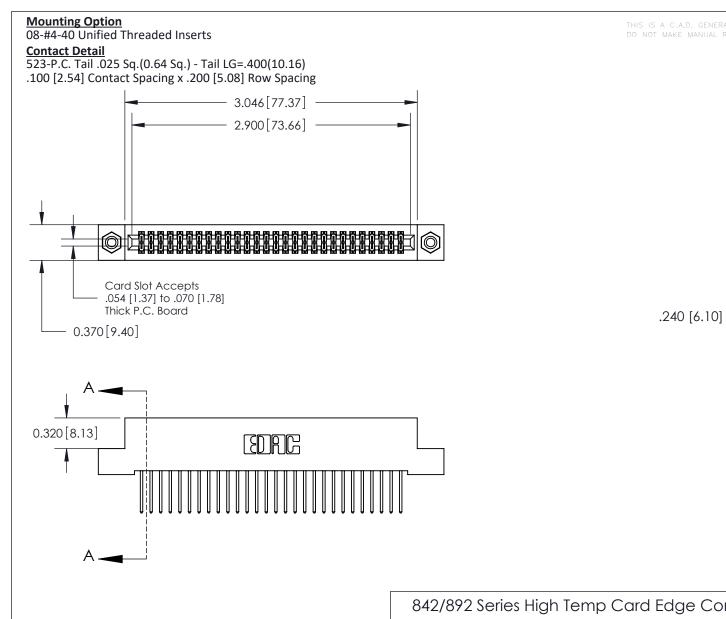

.240 [6.10] Point of Contact-

842/892 Series High Temp Card Edge Connector Part Number: 842-056-523-208

YOUR CONNECTION TO QUALITY & SERVICE

CANADA

| ACAD REFERENCE NO. 842 ENG MASIEM |                  |  |
|-----------------------------------|------------------|--|
| DRAWN: J.LEE                      | DATE: OCT. 06/09 |  |
| CHECKED:                          | DATE:            |  |
| SCALE: NTS                        | SHEET 1 OF 3     |  |
| DRAWING NUMBER                    | ISSUE            |  |

SECTION A-A

842 Assembly

**See Accompanying Pages for:** 

- **Contact Bend Details**
- **Mounting Options**

THIS IS A C.A.D. GENERATED DRAWING DO NOT MAKE MANUAL REVISIONS TO MASTER

ORIGINAL (1)

| 842/892 Series High Temp Card Edge Connector<br>Contact Bend Detail |                                                                   | ACAD REFERENCE NO. 842 ENG MASTER |             |                  |        |
|---------------------------------------------------------------------|-------------------------------------------------------------------|-----------------------------------|-------------|------------------|--------|
|                                                                     |                                                                   | DRAWN:                            | J.LEE       | DATE: OCT. 06/09 |        |
|                                                                     |                                                                   | CHECKE                            | ):          | DATE:            |        |
| EDAC INC                                                            | THESE DRAWINGS AND SPECIFICATIONS ARE THE PROPERTY OF EDAC INCAND | SCALE:                            | NTS         | SHEET :          | 2 OF 3 |
| TORONTO, ONTARIO                                                    | SHALL NOT BE REPRODUCED, OR COPIED OR USED AS THE BASIS FOR THE   | DRAWING                           | NUMBER      |                  | ISSUE  |
| YOUR CONNECTION TO QUALITY & SERVICE                                | MANUFACTURE OR SALE OF APPARATUS WITHOUT WRITTEN PERMISSION.      | 8                                 | 42 Assembly |                  | 1      |