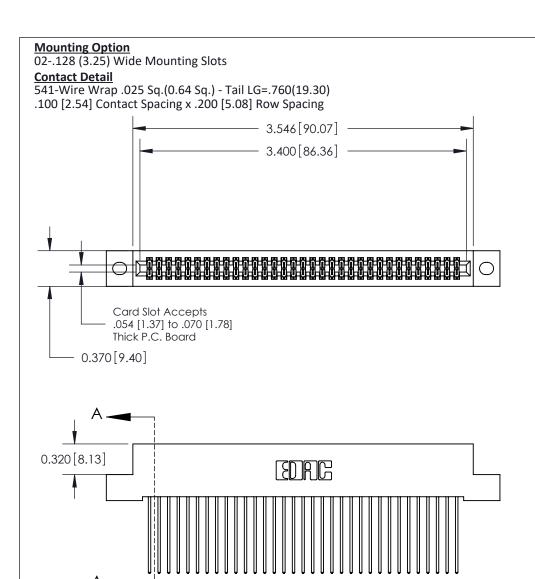

THIS IS A C.A.D. GENERATED DRAWING
DO NOT MAKE MANUAL REVISIONS TO MASTER

ISSUE NUMBER

ORIGINAL

1

| 842/892 Series High Temp Card Edge Co<br>Mounting Options  | DRAWN: J.LEE DATE: OCT. 06/09  CHECKED: DATE: |
|------------------------------------------------------------|-----------------------------------------------|
| EDAC INC THESE DRAWINGS AND S ARE THE PROPERTY OF          |                                               |
|                                                            | DUCED,OR COPIED DRAWING NUMBER ISSUE          |
| YOUR CONNECTION TO QUALITY & SERVICE WITHOUT WRITTEN PERMI |                                               |