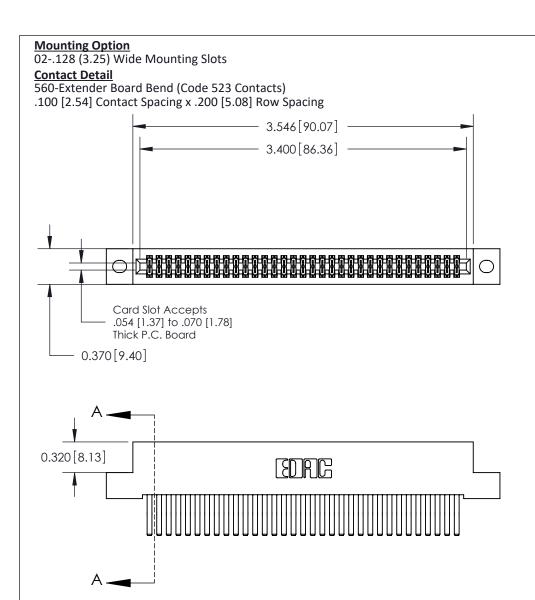

842 Assembly

THIS IS A C.A.D. GENERATED DRAWING DO NOT MAKE MANUAL REVISIONS TO MASTER

ORIGINAL (1)

| 842/892 Series High Temp Card Edge Connector<br>Contact Bend Detail |                                                                   | ACAD REFERENCE NO. 842 ENG MASTER |             |                  |        |
|---------------------------------------------------------------------|-------------------------------------------------------------------|-----------------------------------|-------------|------------------|--------|
|                                                                     |                                                                   | DRAWN:                            | J.LEE       | DATE: OCT. 06/09 |        |
|                                                                     |                                                                   | CHECKE                            | ):          | DATE:            |        |
| EDAC INC                                                            | THESE DRAWINGS AND SPECIFICATIONS ARE THE PROPERTY OF EDAC INCAND | SCALE:                            | NTS         | SHEET :          | 2 OF 3 |
| TORONTO, ONTARIO                                                    | SHALL NOT BE REPRODUCED, OR COPIED OR USED AS THE BASIS FOR THE   | DRAWING                           | NUMBER      |                  | ISSUE  |
| YOUR CONNECTION TO QUALITY & SERVICE                                | MANUFACTURE OR SALE OF APPARATUS WITHOUT WRITTEN PERMISSION.      | 8                                 | 42 Assembly |                  | 1      |