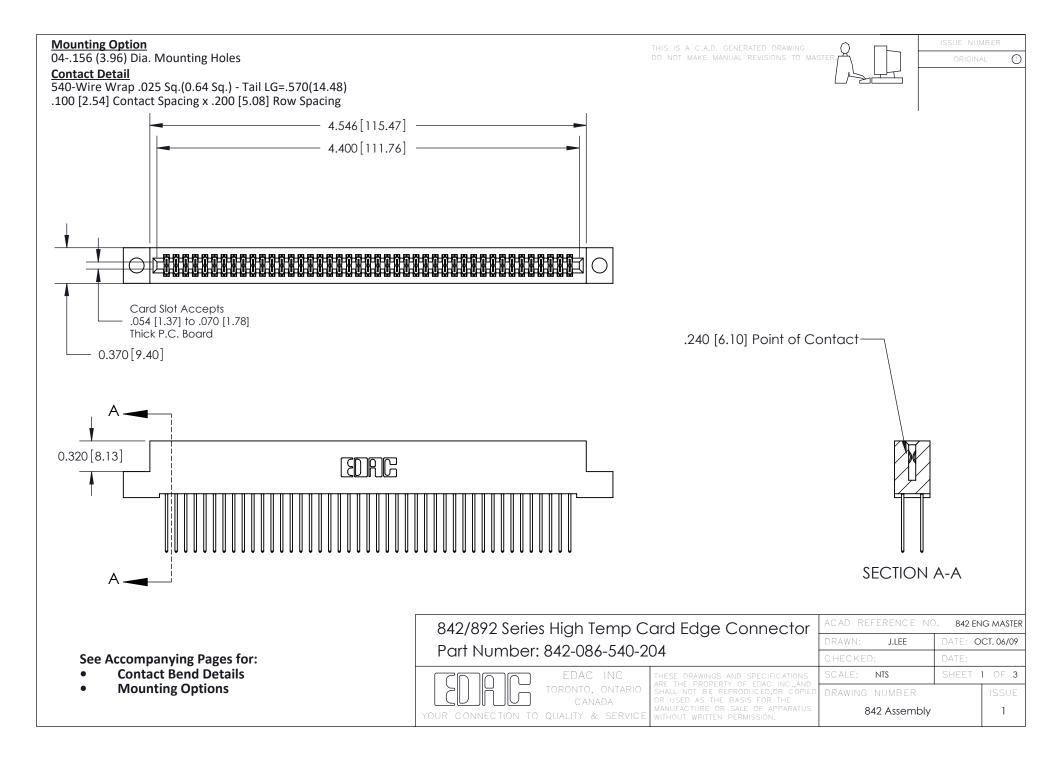

THIS IS A C.A.D. GENERATED DRAWING DO NOT MAKE MANUAL REVISIONS TO MASTER

ORIGINAL (1)



| 842/892 Series High Temp Card Edge Connector<br>Contact Bend Detail |                                                                                                  | ACAD REFERENCE NO. 842 ENG MASTER |             |                  |        |
|---------------------------------------------------------------------|--------------------------------------------------------------------------------------------------|-----------------------------------|-------------|------------------|--------|
|                                                                     |                                                                                                  | DRAWN:                            | J.