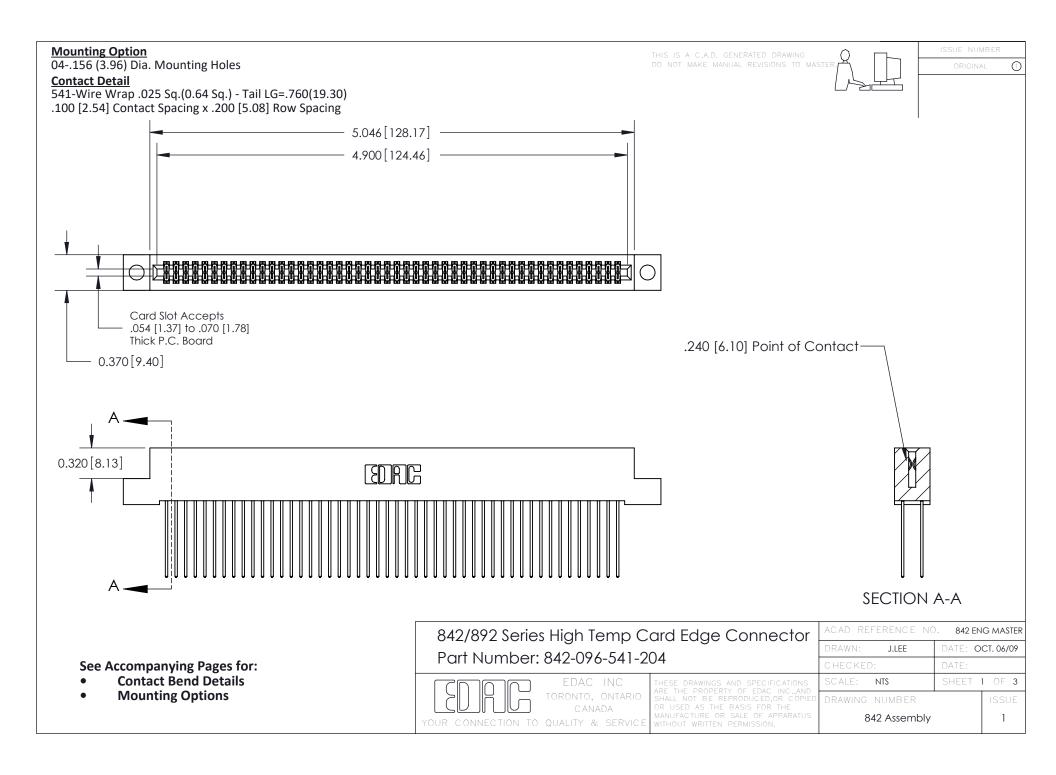

THIS IS A C.A.D. GENERATED DRAWING DO NOT MAKE MANUAL REVISIONS TO MASTER

ORIGINAL (1)



| 842/892 Series High Temp Card Edge Connector<br>Contact Bend Detail |                                                                                                 | ACAD REFERENCE NO. 842 ENG MASTER |             |                  |        |
|---------------------------------------------------------------------|-------------------------------------------------------------------------------------------------|-----------------------------------|-------------|------------------|--------|
|                                                                     |                                                                                                 | DRAWN:                            | J.LEE